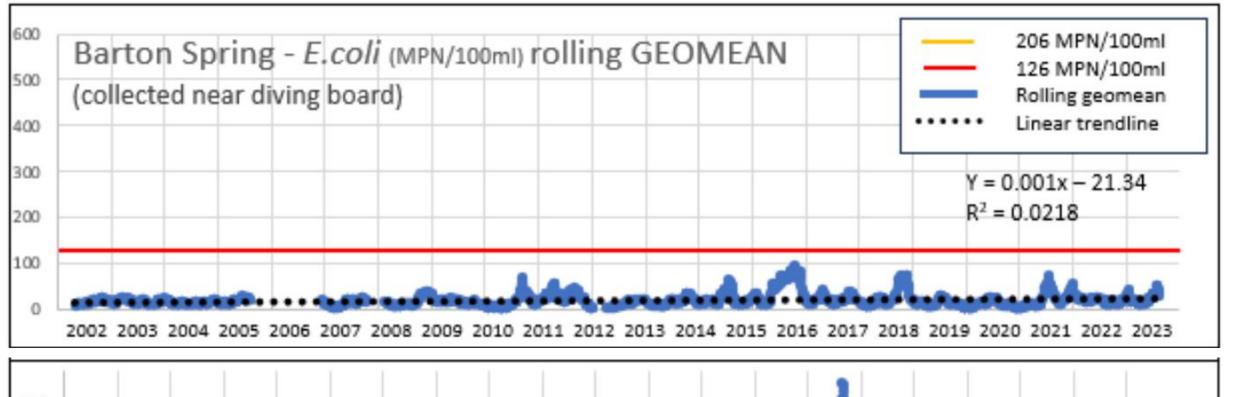

#### **Conclusions:**

- Barton Springs Pool sites geomeans are below State threshold for swimming
- Creek sites geomeans are below threshold for wading
- Temporal trend flat at Barton Springs
- Temporal trend reducing concentration at Bull Creek District Park
- Continued sampling in the current regime is unlikely to reveal new insights