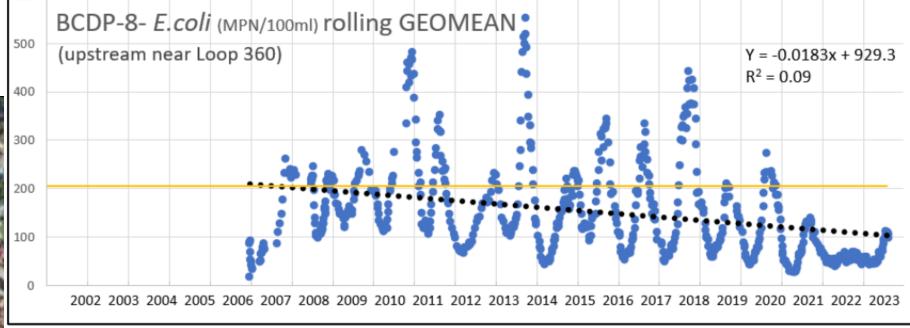

#### **Conclusions:**

- Barton Springs Pool sites geomeans are below State threshold for swimming
- Creek sites geomeans are below threshold for wading
- Temporal trend flat at Barton Springs
- Temporal trend reducing concentration at Bull Creek District Park
- Continued sampling in the current regime is unlikely to reveal new insights