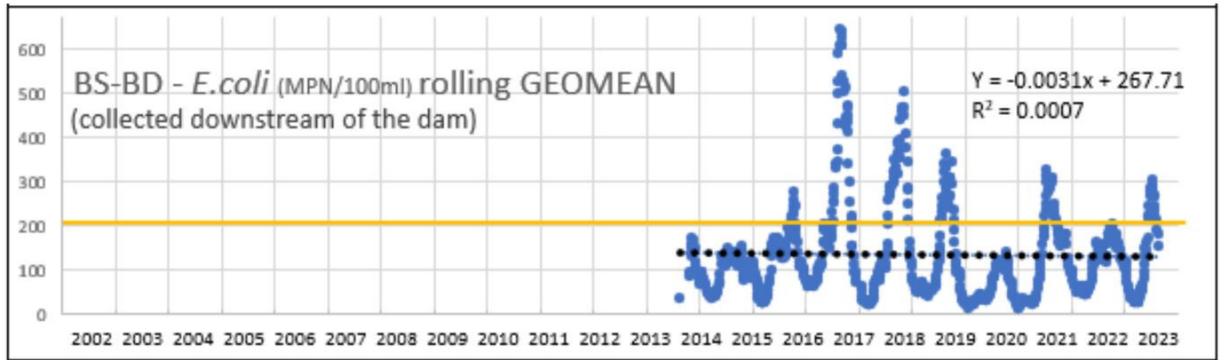

### ....but THINK OF THE TRENDS !!!!!

|     | 3  |    |                  |       |        |        |
|-----|----|----|------------------|-------|--------|--------|
|     | \$ |    | Y = -            | 0.003 | 1x + 2 | 267.71 |
|     | 4  |    | R <sup>2</sup> = | 0.000 | 7      |        |
|     |    | 2  |                  |       |        |        |
| 1 1 |    | i  |                  | A     | _      | 1      |
|     | V  | Vİ | 7                |       |        | f      |

2014 2015 2016 2017 2018 2019 2020 2021 2022 2023

#### **Conclusions:**

- Barton Springs Pool sites geomeans are below State threshold for swimming
- Creek sites geomeans are below threshold for wading
- Temporal trend flat at Barton Springs
- Temporal trend reducing concentration at Bull Creek District Park
- Continued sampling in the current regime is unlikely to reveal new insights