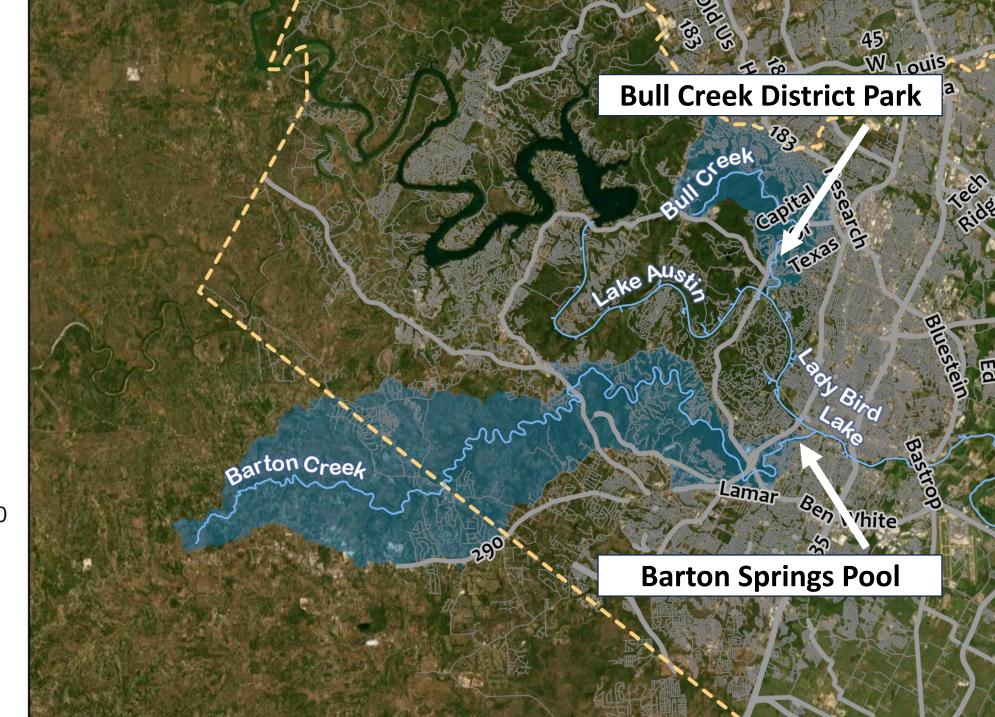

#### high E.coli concentration (implies other pathogens)

wastewater infrastructure spill/scare

**Bull Creek District Park** 

in the water that we recreate in !?!?!?

Think of the children !!!

**Barton Springs Pool** 

# **Study Sites**

**Barton Springs Pool** 

wading, dogs

## **Study Sites**

Bull Creek
District Park

Hiking, wading, dogs, etc.

|                                    | Total number   First Sample |                                    | Most recent sample                                                                                                                                                                                                                                                                                                                                                                                                                                                                                                                                                                                                                                                                                                                                                                                                                                                                                                                                                                                                                                                                                                                                                                                                                                                                                                                                                                                                                                                                                                                                                                                                                                                                                                                                                                                                                                                                                                                                                                                                                                                                                                             |  |  |
|------------------------------------|-----------------------------|------------------------------------|--------------------------------------------------------------------------------------------------------------------------------------------------------------------------------------------------------------------------------------------------------------------------------------------------------------------------------------------------------------------------------------------------------------------------------------------------------------------------------------------------------------------------------------------------------------------------------------------------------------------------------------------------------------------------------------------------------------------------------------------------------------------------------------------------------------------------------------------------------------------------------------------------------------------------------------------------------------------------------------------------------------------------------------------------------------------------------------------------------------------------------------------------------------------------------------------------------------------------------------------------------------------------------------------------------------------------------------------------------------------------------------------------------------------------------------------------------------------------------------------------------------------------------------------------------------------------------------------------------------------------------------------------------------------------------------------------------------------------------------------------------------------------------------------------------------------------------------------------------------------------------------------------------------------------------------------------------------------------------------------------------------------------------------------------------------------------------------------------------------------------------|--|--|
| Site                               | of samples                  | Date                               | used in this analysis                                                                                                                                                                                                                                                                                                                                                                                                                                                                                                                                                                                                                                                                                                                                                                                                                                                                                                                                                                                                                                                                                                                                                                                                                                                                                                                                                                                                                                                                                                                                                                                                                                                                                                                                                                                                                                                                                                                                                                                                                                                                                                          |  |  |
| Barton Springs (near main springs) | 1630                        | 04/21/2003                         | 08/02/2023                                                                                                                                                                                                                                                                                                                                                                                                                                                                                                                                                                                                                                                                                                                                                                                                                                                                                                                                                                                                                                                                                                                                                                                                                                                                                                                                                                                                                                                                                                                                                                                                                                                                                                                                                                                                                                                                                                                                                                                                                                                                                                                     |  |  |
| BS-S (north steps)                 | 1634                        | 04/21/2003                         | 08/02/2023                                                                                                                                                                                                                                                                                                                                                                                                                                                                                                                                                                                                                                                                                                                                                                                                                                                                                                                                                                                                                                                                                                                                                                                                                                                                                                                                                                                                                                                                                                                                                                                                                                                                                                                                                                                                                                                                                                                                                                                                                                                                                                                     |  |  |
| BS-D (near dam)                    | 1632                        | 04/21/2003                         | 08/02/2023                                                                                                                                                                                                                                                                                                                                                                                                                                                                                                                                                                                                                                                                                                                                                                                                                                                                                                                                                                                                                                                                                                                                                                                                                                                                                                                                                                                                                                                                                                                                                                                                                                                                                                                                                                                                                                                                                                                                                                                                                                                                                                                     |  |  |
| BS-BD (below dam)                  | 849                         | 07/31/2014                         | 08/02/2023                                                                                                                                                                                                                                                                                                                                                                                                                                                                                                                                                                                                                                                                                                                                                                                                                                                                                                                                                                                                                                                                                                                                                                                                                                                                                                                                                                                                                                                                                                                                                                                                                                                                                                                                                                                                                                                                                                                                                                                                                                                                                                                     |  |  |
| BCDP-1(downstream)                 | 663                         | 03/10/2008                         | 08/02/2023                                                                                                                                                                                                                                                                                                                                                                                                                                                                                                                                                                                                                                                                                                                                                                                                                                                                                                                                                                                                                                                                                                                                                                                                                                                                                                                                                                                                                                                                                                                                                                                                                                                                                                                                                                                                                                                                                                                                                                                                                                                                                                                     |  |  |
| BCDP-8 (upstream)                  | 663                         | 12/10/2007                         | 08/02/2023                                                                                                                                                                                                                                                                                                                                                                                                                                                                                                                                                                                                                                                                                                                                                                                                                                                                                                                                                                                                                                                                                                                                                                                                                                                                                                                                                                                                                                                                                                                                                                                                                                                                                                                                                                                                                                                                                                                                                                                                                                                                                                                     |  |  |
|                                    |                             | THE RESERVE OF THE PERSON NAMED IN | The second secon |  |  |