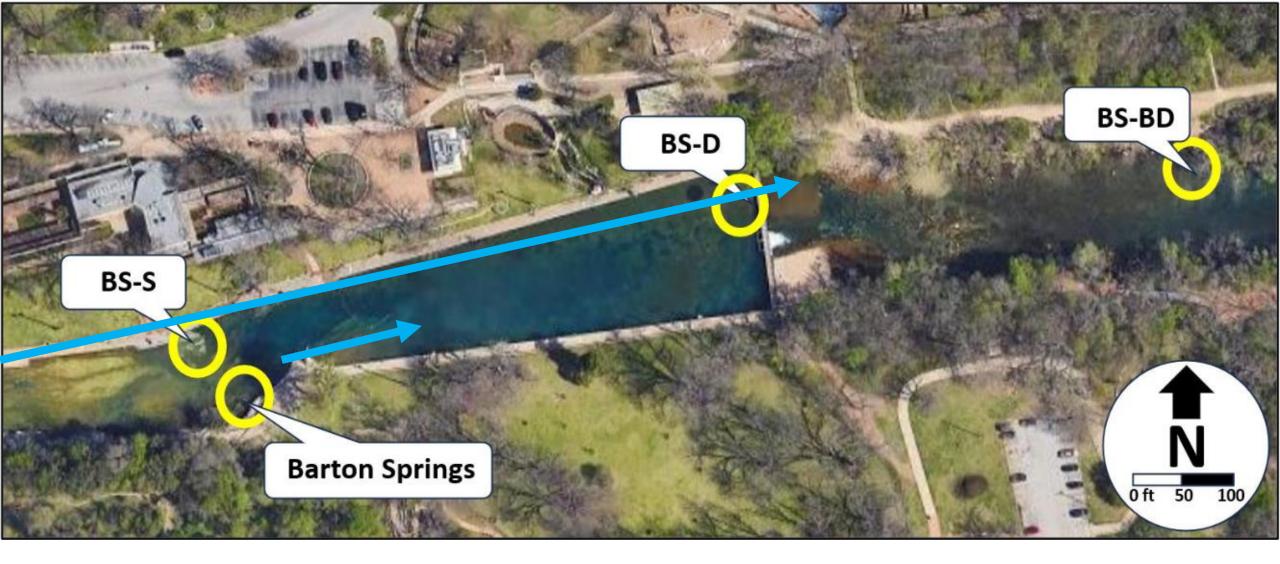

# **Study Sites**

**Barton Springs Pool** 

wading, dogs

## **Study Sites**

Bull Creek
District Park

Hiking, wading, dogs, etc.

|                                    | Total number   First Sample |                                    | Most recent sample                                                                                                                                                                                                                                                                                                                                                                                                                                                                                                                                                                                                                                                                                                                                                                                                                                                                                                                                                                                                                                                                                                                                                                                                                                                                                                                                                                                                                                                                                                                                                                                                                                                                                                                                                                                                                                                                                                                                                                                                                                                                                                             |  |  |
|------------------------------------|-----------------------------|------------------------------------|--------------------------------------------------------------------------------------------------------------------------------------------------------------------------------------------------------------------------------------------------------------------------------------------------------------------------------------------------------------------------------------------------------------------------------------------------------------------------------------------------------------------------------------------------------------------------------------------------------------------------------------------------------------------------------------------------------------------------------------------------------------------------------------------------------------------------------------------------------------------------------------------------------------------------------------------------------------------------------------------------------------------------------------------------------------------------------------------------------------------------------------------------------------------------------------------------------------------------------------------------------------------------------------------------------------------------------------------------------------------------------------------------------------------------------------------------------------------------------------------------------------------------------------------------------------------------------------------------------------------------------------------------------------------------------------------------------------------------------------------------------------------------------------------------------------------------------------------------------------------------------------------------------------------------------------------------------------------------------------------------------------------------------------------------------------------------------------------------------------------------------|--|--|
| Site                               | of samples                  | Date                               | used in this analysis                                                                                                                                                                                                                                                                                                                                                                                                                                                                                                                                                                                                                                                                                                                                                                                                                                                                                                                                                                                                                                                                                                                                                                                                                                                                                                                                                                                                                                                                                                                                                                                                                                                                                                                                                                                                                                                                                                                                                                                                                                                                                                          |  |  |
| Barton Springs (near main springs) | 1630                        | 04/21/2003                         | 08/02/2023                                                                                                                                                                                                                                                                                                                                                                                                                                                                                                                                                                                                                                                                                                                                                                                                                                                                                                                                                                                                                                                                                                                                                                                                                                                                                                                                                                                                                                                                                                                                                                                                                                                                                                                                                                                                                                                                                                                                                                                                                                                                                                                     |  |  |
| BS-S (north steps)                 | 1634                        | 04/21/2003                         | 08/02/2023                                                                                                                                                                                                                                                                                                                                                                                                                                                                                                                                                                                                                                                                                                                                                                                                                                                                                                                                                                                                                                                                                                                                                                                                                                                                                                                                                                                                                                                                                                                                                                                                                                                                                                                                                                                                                                                                                                                                                                                                                                                                                                                     |  |  |
| BS-D (near dam)                    | 1632                        | 04/21/2003                         | 08/02/2023                                                                                                                                                                                                                                                                                                                                                                                                                                                                                                                                                                                                                                                                                                                                                                                                                                                                                                                                                                                                                                                                                                                                                                                                                                                                                                                                                                                                                                                                                                                                                                                                                                                                                                                                                                                                                                                                                                                                                                                                                                                                                                                     |  |  |
| BS-BD (below dam)                  | 849                         | 07/31/2014                         | 08/02/2023                                                                                                                                                                                                                                                                                                                                                                                                                                                                                                                                                                                                                                                                                                                                                                                                                                                                                                                                                                                                                                                                                                                                                                                                                                                                                                                                                                                                                                                                                                                                                                                                                                                                                                                                                                                                                                                                                                                                                                                                                                                                                                                     |  |  |
| BCDP-1(downstream)                 | 663                         | 03/10/2008                         | 08/02/2023                                                                                                                                                                                                                                                                                                                                                                                                                                                                                                                                                                                                                                                                                                                                                                                                                                                                                                                                                                                                                                                                                                                                                                                                                                                                                                                                                                                                                                                                                                                                                                                                                                                                                                                                                                                                                                                                                                                                                                                                                                                                                                                     |  |  |
| BCDP-8 (upstream)                  | 663                         | 12/10/2007                         | 08/02/2023                                                                                                                                                                                                                                                                                                                                                                                                                                                                                                                                                                                                                                                                                                                                                                                                                                                                                                                                                                                                                                                                                                                                                                                                                                                                                                                                                                                                                                                                                                                                                                                                                                                                                                                                                                                                                                                                                                                                                                                                                                                                                                                     |  |  |
|                                    |                             | THE RESERVE OF THE PERSON NAMED IN | The second secon |  |  |