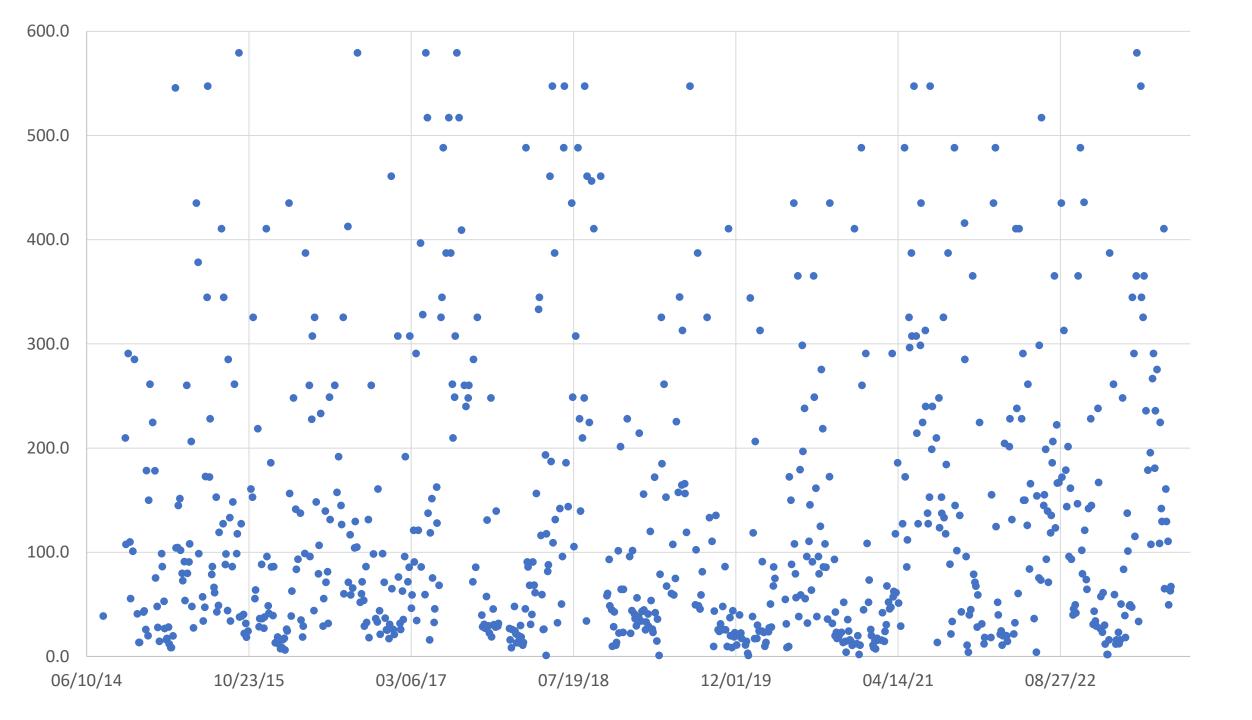

### ....but THINK OF THE TRENDS !!!!!

|     | 3  |    |                  |       |        |        |
|-----|----|----|------------------|-------|--------|--------|
|     | \$ |    | Y = -            | 0.003 | 1x + 2 | 267.71 |
|     | 4  |    | R <sup>2</sup> = | 0.000 | 7      |        |
|     |    | 2  |                  |       |        |        |
| 1 1 |    | i  |                  | A     | _      | 1      |
|     | V  | Vİ | 7                |       |        | f      |

2014 2015 2016 2017 2018 2019 2020 2021 2022 2023