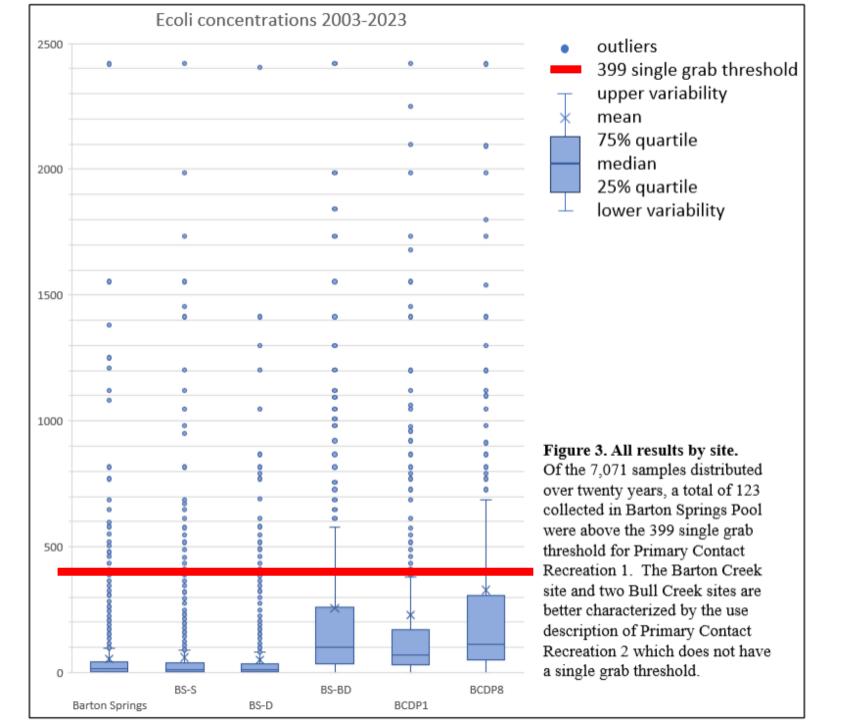

#### **Conclusions:**

- Barton Springs Pool sites geomeans are below State threshold for swimming
- Creek sites geomeans are below threshold for wading
- Temporal trend flat at Barton Springs
- Temporal trend reducing concentration at Bull Creek District Park
- Continued sampling in the current regime is unlikely to reveal new insights