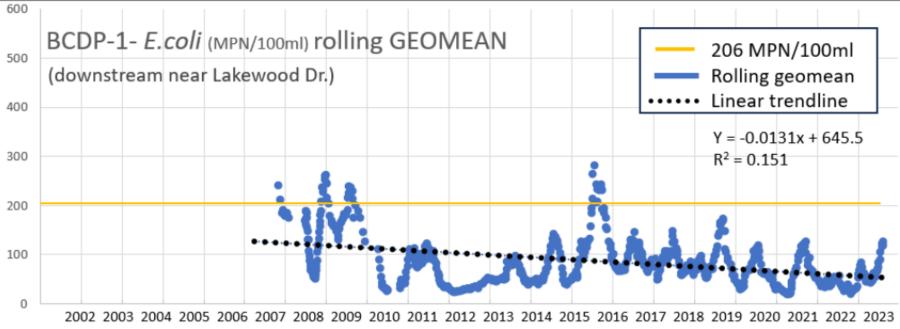

#### **Conclusions:**

- Barton Springs Pool sites geomeans are below State threshold for swimming
- Creek sites geomeans are below threshold for wading
- Temporal trend flat at Barton Springs
- Temporal trend reducing concentration at Bull Creek District Park
- Continued sampling in the current regime is unlikely to reveal new insights