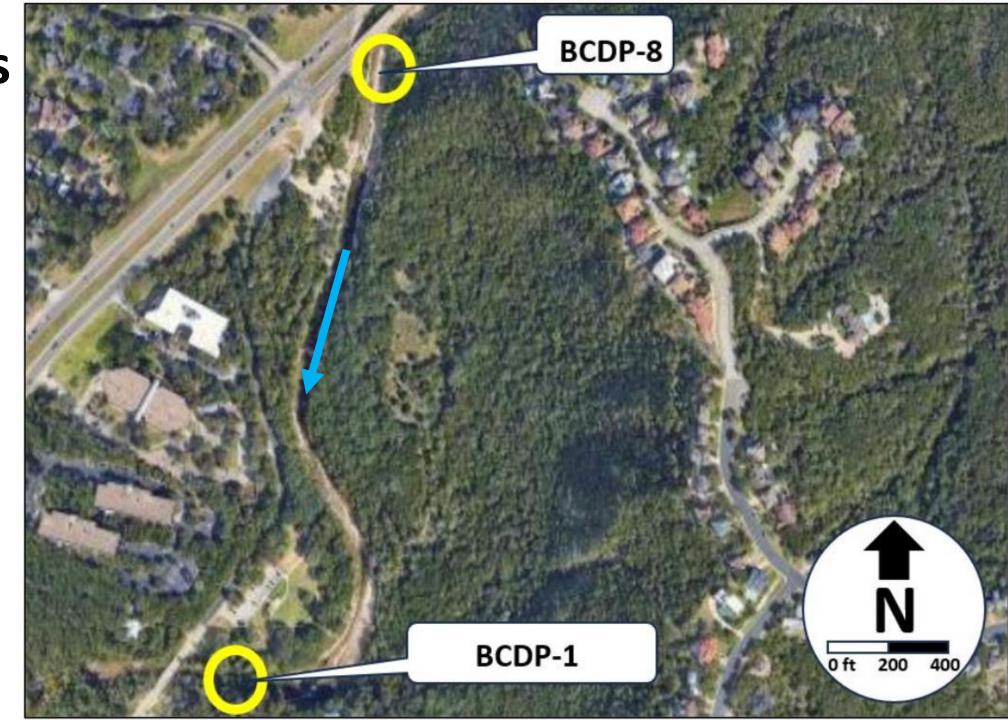

## **Study Sites**

Bull Creek
District Park

Hiking, wading, dogs, etc.

|                                    | Total number   First Sample |                                    | Most recent sample                                                                                                                                                                                                                                                                                                                                                                                                                                                                                                                                                                                                                                                                                                                                                                                                                                                                                                                                                                                                                                                                                                                                                                                                                                                                                                                                                                                                                                                                                                                                                                                                                                                                                                                                                                                                                                                                                                                                                                                                                                                                                                             |  |  |
|------------------------------------|-----------------------------|------------------------------------|--------------------------------------------------------------------------------------------------------------------------------------------------------------------------------------------------------------------------------------------------------------------------------------------------------------------------------------------------------------------------------------------------------------------------------------------------------------------------------------------------------------------------------------------------------------------------------------------------------------------------------------------------------------------------------------------------------------------------------------------------------------------------------------------------------------------------------------------------------------------------------------------------------------------------------------------------------------------------------------------------------------------------------------------------------------------------------------------------------------------------------------------------------------------------------------------------------------------------------------------------------------------------------------------------------------------------------------------------------------------------------------------------------------------------------------------------------------------------------------------------------------------------------------------------------------------------------------------------------------------------------------------------------------------------------------------------------------------------------------------------------------------------------------------------------------------------------------------------------------------------------------------------------------------------------------------------------------------------------------------------------------------------------------------------------------------------------------------------------------------------------|--|--|
| Site                               | of samples                  | Date                               | used in this analysis                                                                                                                                                                                                                                                                                                                                                                                                                                                                                                                                                                                                                                                                                                                                                                                                                                                                                                                                                                                                                                                                                                                                                                                                                                                                                                                                                                                                                                                                                                                                                                                                                                                                                                                                                                                                                                                                                                                                                                                                                                                                                                          |  |  |
| Barton Springs (near main springs) | 1630                        | 04/21/2003                         | 08/02/2023                                                                                                                                                                                                                                                                                                                                                                                                                                                                                                                                                                                                                                                                                                                                                                                                                                                                                                                                                                                                                                                                                                                                                                                                                                                                                                                                                                                                                                                                                                                                                                                                                                                                                                                                                                                                                                                                                                                                                                                                                                                                                                                     |  |  |
| BS-S (north steps)                 | 1634                        | 04/21/2003                         | 08/02/2023                                                                                                                                                                                                                                                                                                                                                                                                                                                                                                                                                                                                                                                                                                                                                                                                                                                                                                                                                                                                                                                                                                                                                                                                                                                                                                                                                                                                                                                                                                                                                                                                                                                                                                                                                                                                                                                                                                                                                                                                                                                                                                                     |  |  |
| BS-D (near dam)                    | 1632                        | 04/21/2003                         | 08/02/2023                                                                                                                                                                                                                                                                                                                                                                                                                                                                                                                                                                                                                                                                                                                                                                                                                                                                                                                                                                                                                                                                                                                                                                                                                                                                                                                                                                                                                                                                                                                                                                                                                                                                                                                                                                                                                                                                                                                                                                                                                                                                                                                     |  |  |
| BS-BD (below dam)                  | 849                         | 07/31/2014                         | 08/02/2023                                                                                                                                                                                                                                                                                                                                                                                                                                                                                                                                                                                                                                                                                                                                                                                                                                                                                                                                                                                                                                                                                                                                                                                                                                                                                                                                                                                                                                                                                                                                                                                                                                                                                                                                                                                                                                                                                                                                                                                                                                                                                                                     |  |  |
| BCDP-1(downstream)                 | 663                         | 03/10/2008                         | 08/02/2023                                                                                                                                                                                                                                                                                                                                                                                                                                                                                                                                                                                                                                                                                                                                                                                                                                                                                                                                                                                                                                                                                                                                                                                                                                                                                                                                                                                                                                                                                                                                                                                                                                                                                                                                                                                                                                                                                                                                                                                                                                                                                                                     |  |  |
| BCDP-8 (upstream)                  | 663                         | 12/10/2007                         | 08/02/2023                                                                                                                                                                                                                                                                                                                                                                                                                                                                                                                                                                                                                                                                                                                                                                                                                                                                                                                                                                                                                                                                                                                                                                                                                                                                                                                                                                                                                                                                                                                                                                                                                                                                                                                                                                                                                                                                                                                                                                                                                                                                                                                     |  |  |
|                                    |                             | THE RESERVE OF THE PERSON NAMED IN | The second secon |  |  |