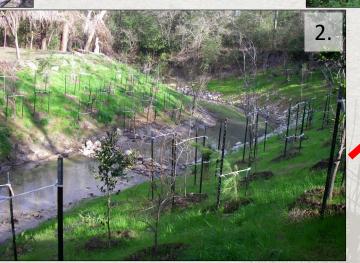

#### **Rummel Creek**

24%

3. Significant Modifications allowed to naturalize

Big Gulch Tributary

4. No Modifications

Cypress Creek @ Meyer Park

Langham Creek Conceptual Layout