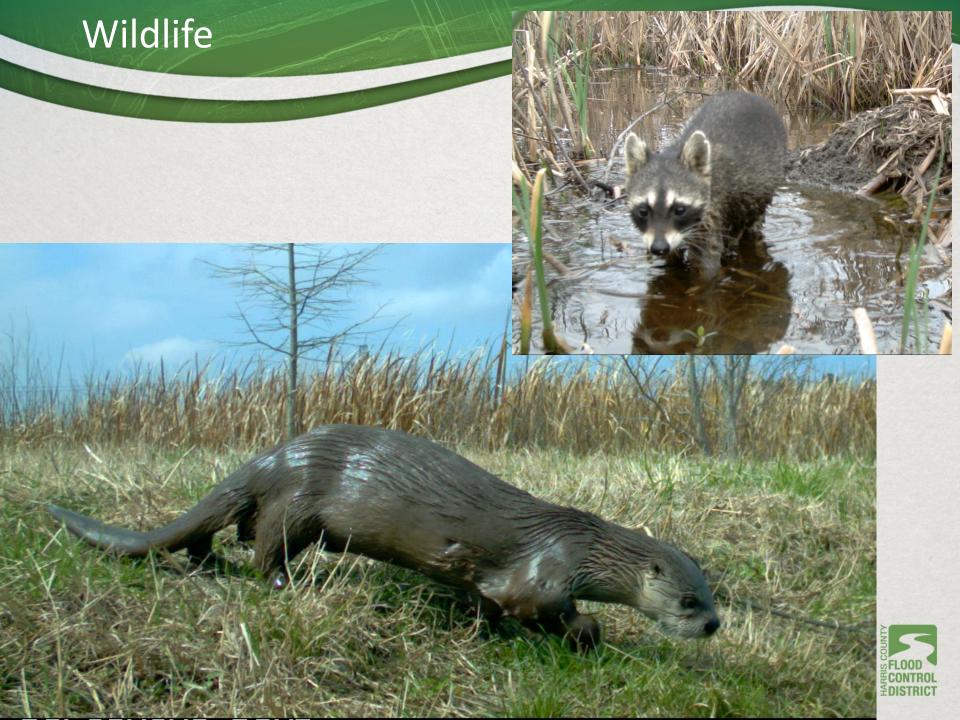

Sampling**









Fresh Creek Technologies, Inc. ®



#### In-Line Netting TrashTrap®





- Buffalo Bayou Partnership (BBP) Agreement
  - Maintain Floatables Booms
  - Operate Floatables Collection
    - W100-00-00/ D100-00-00
    - Skimmer and Bio-vacuum boats
    - Land- based crews
    - Recycling and disposal
    - Program Summaries for MS-4 Annual Report





















**Brays Bayou** 



1. Major Modifications – concrete, mowing and routine maintenance



Horsepen Creek



2. Major Modifications – grass, mowing and routine maintenance





#### **Rummel Creek**



24%





3. Significant Modifications allowed to naturalize









Big Gulch Tributary

4. No Modifications











Cypress Creek @ Meyer Park





Langham Creek Conceptual Layout





































# Wildlife