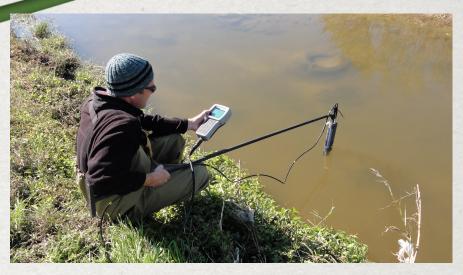

#### YSI 6920V2 Sonde

- •pH
- ·Temp.
- Turbidity
- Dissolved Oxygen
- Electrical Conductivity
- ·Chlorophyll

Photo Copyright ©2012 LaMotte Company