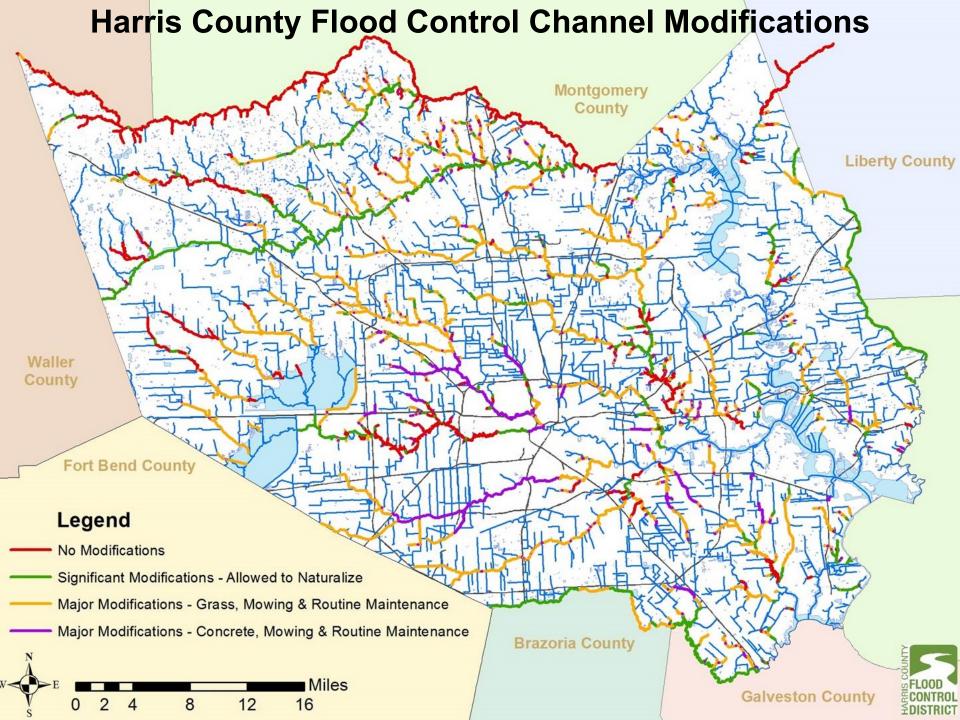

**Brays Bayou** 

1. Major Modifications – concrete, mowing and routine maintenance

Horsepen Creek

2. Major Modifications – grass, mowing and routine maintenance

#### **Rummel Creek**

24%

3. Significant Modifications allowed to naturalize

Big Gulch Tributary

4. No Modifications

Cypress Creek @ Meyer Park

Langham Creek Conceptual Layout