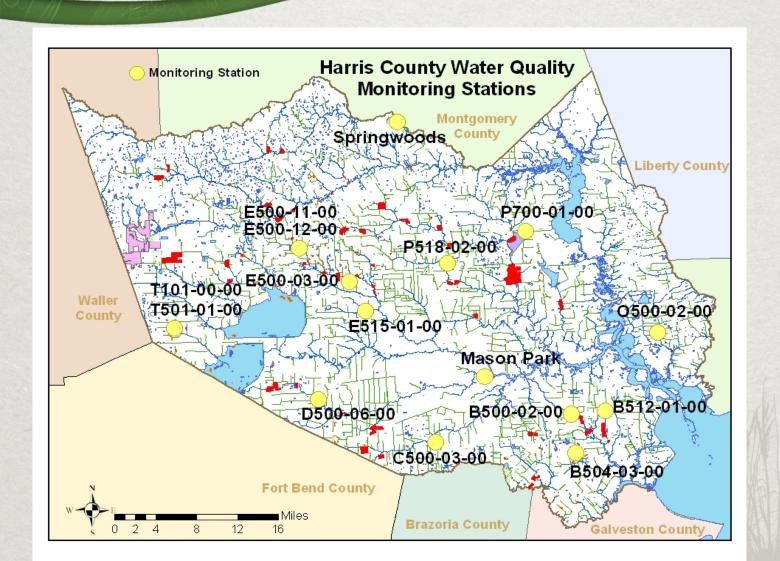

# Water Quality Monitoring

- STORM WATER MONITORING
- AMBIENT MONITORING
- CONSTRUCTION MONITORING