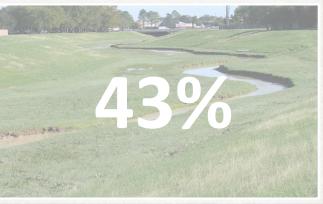

#### **Rummel Creek**

24%

3. Significant Modifications allowed to naturalize

Big Gulch Tributary

4. No Modifications

Cypress Creek @ Meyer Park

Langham Creek Conceptual Layout