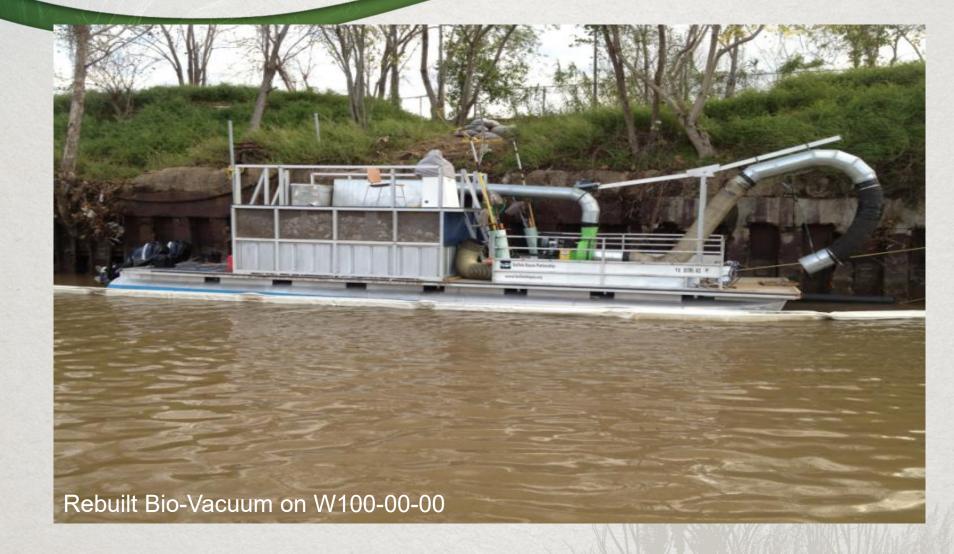

#### In-Line Netting TrashTrap®

- Buffalo Bayou Partnership (BBP) Agreement
  - Maintain Floatables Booms
  - Operate Floatables Collection
    - W100-00-00/ D100-00-00
    - Skimmer and Bio-vacuum boats
    - Land- based crews
    - Recycling and disposal
    - Program Summaries for MS-4 Annual Report