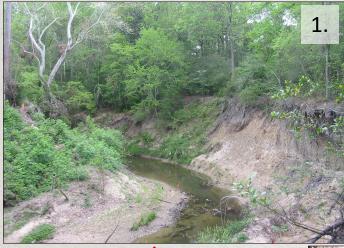

#### **Rummel Creek**

24%

3. Significant Modifications allowed to naturalize

Big Gulch Tributary

4. No Modifications

Cypress Creek @ Meyer Park

Langham Creek Conceptual Layout