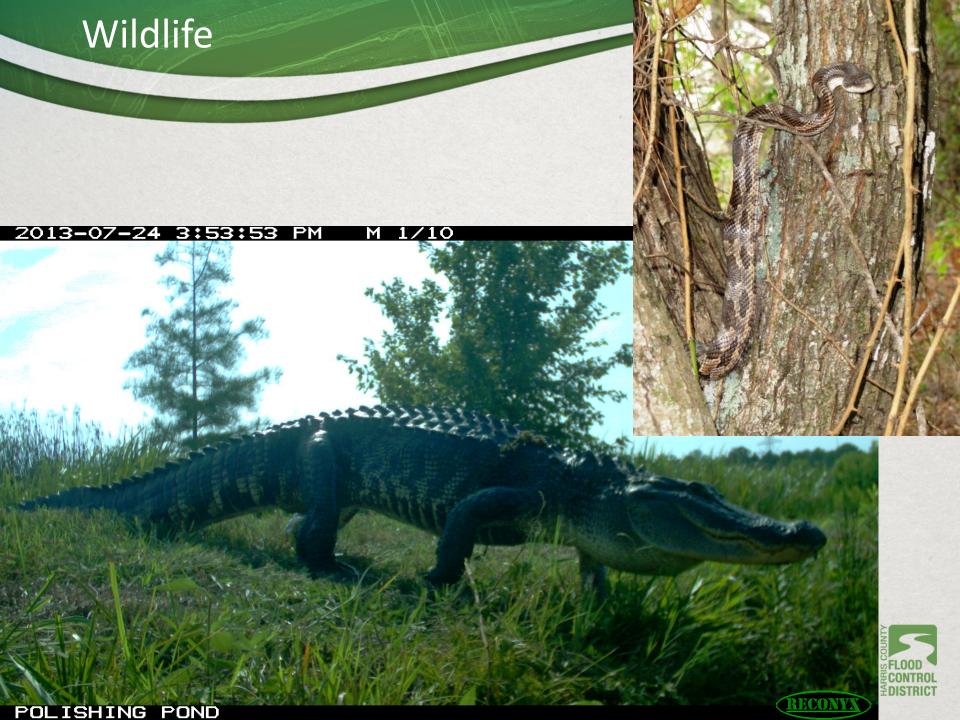

mpling**









Fresh Creek Technologies, Inc. ®



#### In-Line Netting TrashTrap®





- Buffalo Bayou Partnership (BBP) Agreement
  - Maintain Floatables Booms
  - Operate Floatables Collection
    - W100-00-00/ D100-00-00
    - Skimmer and Bio-vacuum boats
    - Land- based crews
    - Recycling and disposal
    - Program Summaries for MS-4 Annual Report





















**Brays Bayou** 



1. Major Modifications – concrete, mowing and routine maintenance



Horsepen Creek



2. Major Modifications – grass, mowing and routine maintenance





#### **Rummel Creek**



24%





3. Significant Modifications allowed to naturalize









Big Gulch Tributary

4. No Modifications











Cypress Creek @ Meyer Park





Langham Creek Conceptual Layout





































# Wildlife