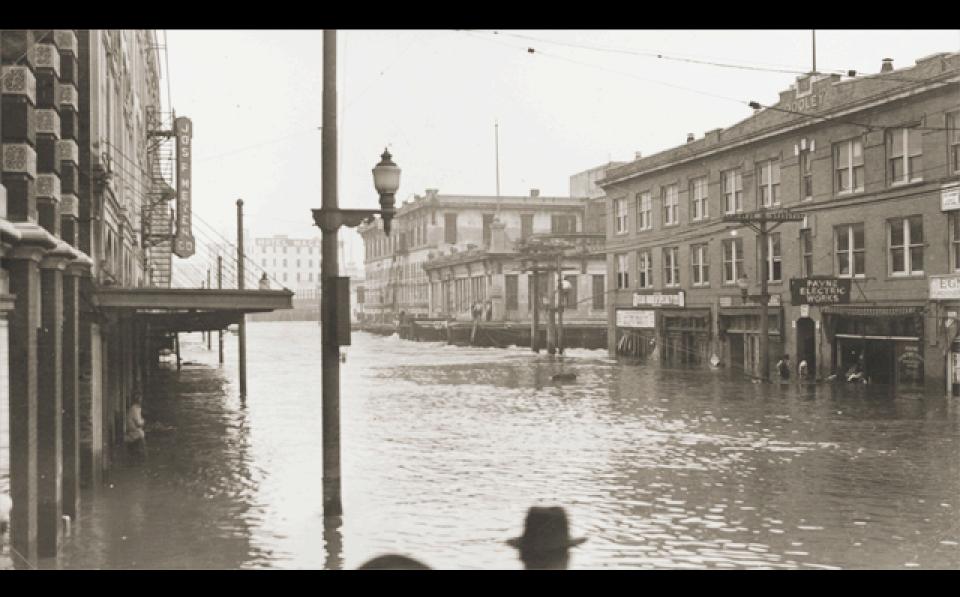

#### RIVER"

PICTORIAL PETITION

PRESENTED TO THE

STATE AFFAIRS COMMITTEES

#### 45th LEGISLATURE

et Austin, Taxon, Morch, 4th, 1907. URGING FAVORABLE CONSIDERATION OF Senote Bill Number 114, and House Bill Number 234.

Osening the Horris County Fixed Central Dutact, and denoting and granting to such district by the State of Texas, for a period of two years, one half of the oil valceen taxes collected for general previous purposes upon the property and from sections in Harris County. such hard to be used for the purposes of preventing continued public colonity coused by

# The District in the purposes of preventing occurred public clearly country. The District in the purposes of preventing occurred public clearly country. The District in the purposes of preventing occurred public clearly country. The District in the purposes of preventing public clearly clearly