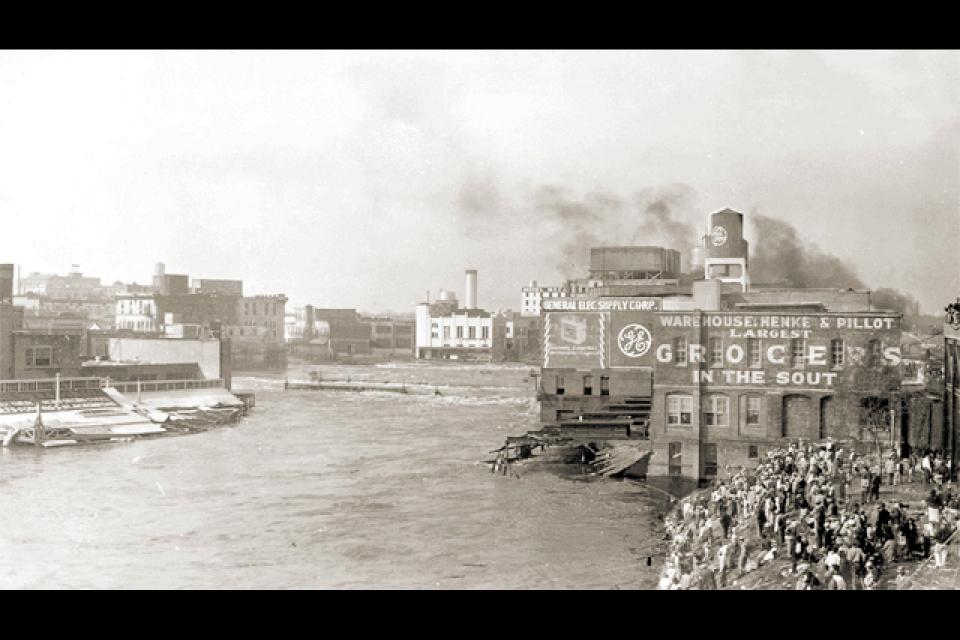

#### RIVER"

PICTORIAL PETITION

PRESENTED TO THE

STATE AFFAIRS COMMITTEES

#### 45th LEGISLATURE

et Austin, Taxon, Morch, 4th, 1907. URGING FAVORABLE CONSIDERATION OF Senote Bill Number 114, and House Bill Number 234.

Osening the Horris County Fixed Central Dutact, and denoting and granting to such district by the State of Texas, for a period of two years, one half of the oil valceen taxes collected for general previous purposes upon the property and from sections in Harris County. such hard to be used for the purposes of preventing continued public colonity coused by

# The District in the purposes of preventing occurred public clearly country. The District in the purposes of preventing occurred public clearly country. The District in the purposes of preventing occurred public clearly country. The District in the purposes of preventing public clearly clearly