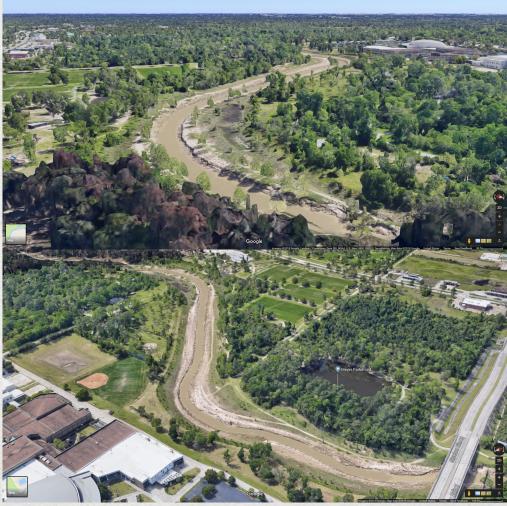

#### **Rummel Creek**

24%

3. Significant Modifications allowed to naturalize

Big Gulch Tributary

4. No Modifications

Cypress Creek @ Meyer Park

Langham Creek Conceptual Layout