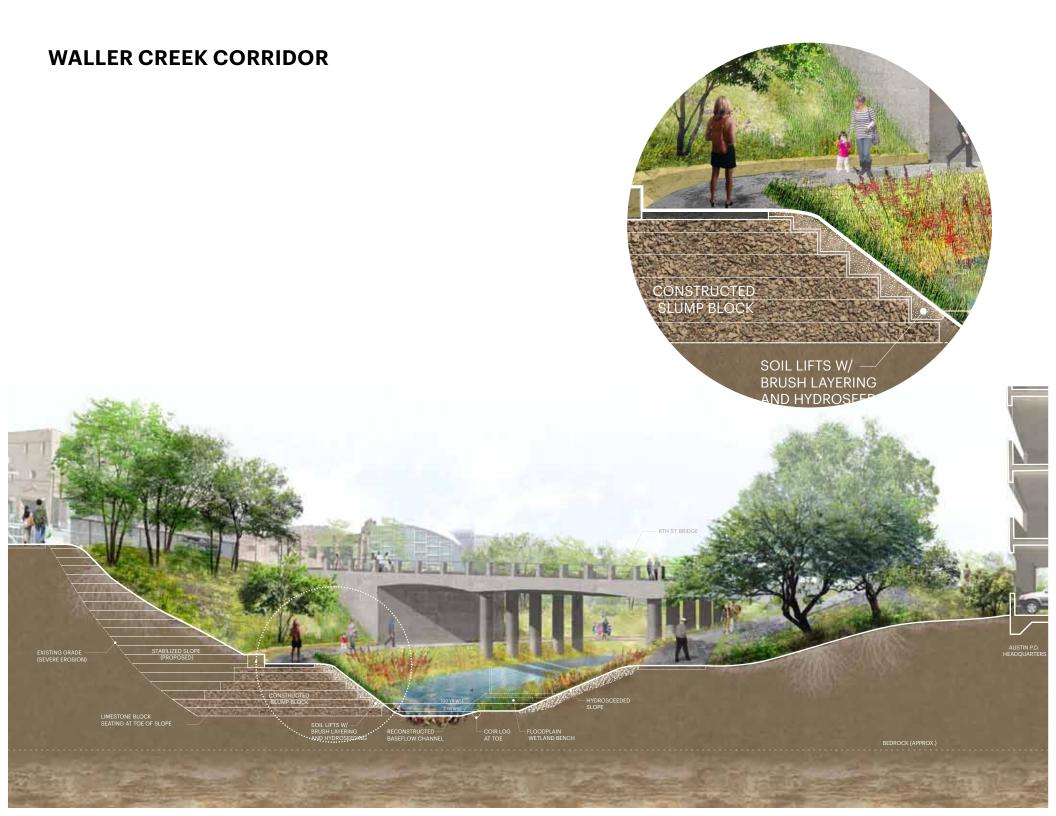

### The Waller Creek Tunnel Project

# **Waller Creek Chain of Parks**

A public thoroughfare between the Lake and the Creek that showcases the ecology of Texas creeks

New urban destinations that are intensely urban designed to accommodate both visitors and Austin families

Austin's first park at the level of the creek showcases aquatic habitats and engages younger audiences

A hub for events, culture and relaxation unique to both Austin's parks and event venues

### **Existing Conditions: 8th Street Bridge**

- Not ADA-compliant
- Views to back of adjacent buildings
- Unwelcoming passage under bridge