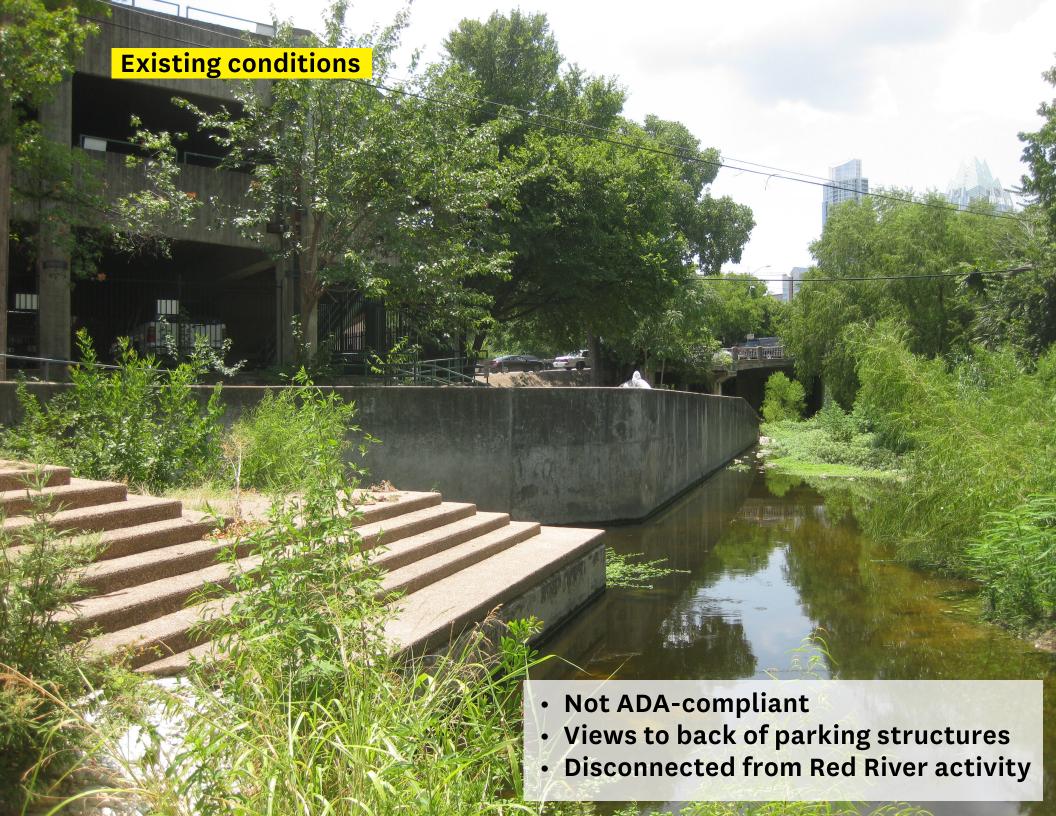

### **Existing Conditions: 8th Street Bridge**

- Not ADA-compliant
- Views to back of adjacent buildings
- Unwelcoming passage under bridge