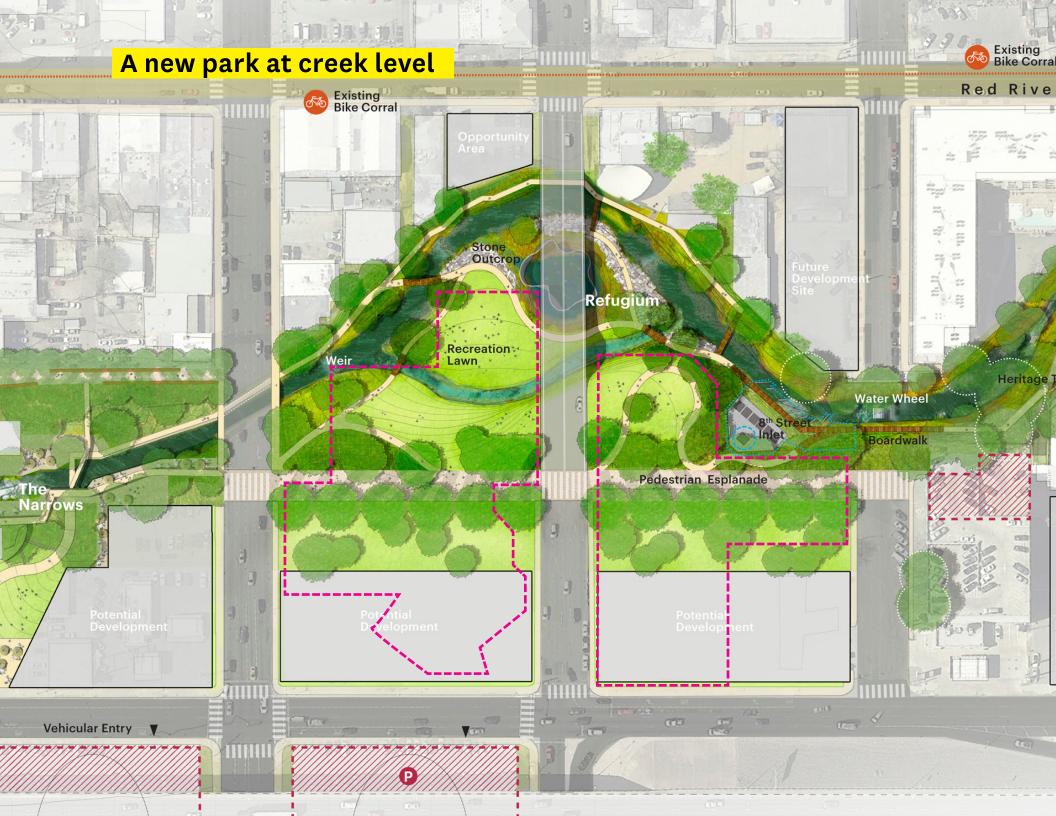

# **Waller Creek Chain of Parks**

A public thoroughfare between the Lake and the Creek that showcases the ecology of Texas creeks

New urban destinations that are intensely urban designed to accommodate both visitors and Austin families

Austin's first park at the level of the creek showcases aquatic habitats and engages younger audiences

A hub for events, culture and relaxation unique to both Austin's parks and event venues