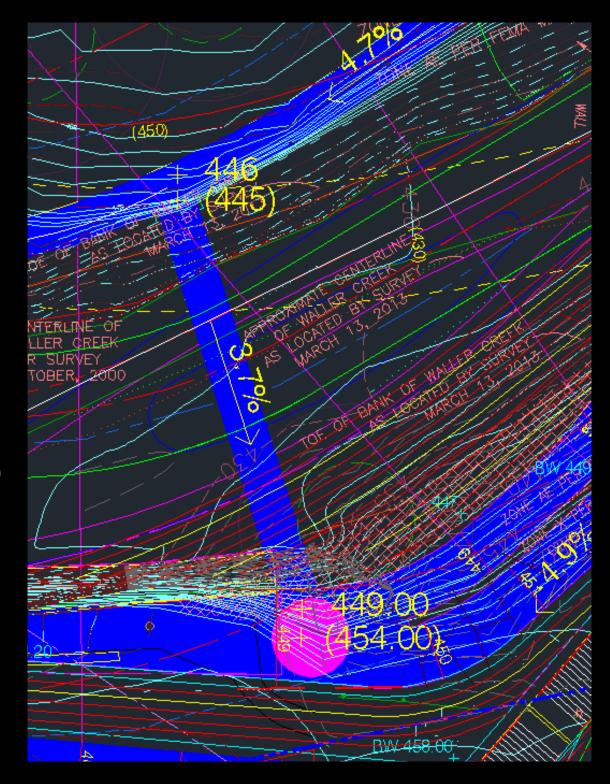

### **TRACKING DATA**

- Multiple existing surveys
- City of Austin GIS records
- Real estate records
- Tree survey
- As-built records
- Utility records and data
- RAS model (hydrology)
- Concurrent COA projects
- Private Development projects
- Proposed trail alignments
- Grading and section cuts
- On-site surveyed conditions (GPS)

### **OVERALL FRAMEWORK PLAN**

Waller Creek Corridor Framework Plan

PROGRAMMATIC LAYERS

- Trail Network
- Utilities
- Heritage Trees
- Riparian Slopes
- Aquatic Habitat
- Stormwater Retrofits Landscape
- Stormwater Retrofits In-Line
- Stormwater Retrofits Sewershed
- Hydraulics & Hydrology
- Landscape Types (O&M)
- Easements
- Emerging Development
- Transportation