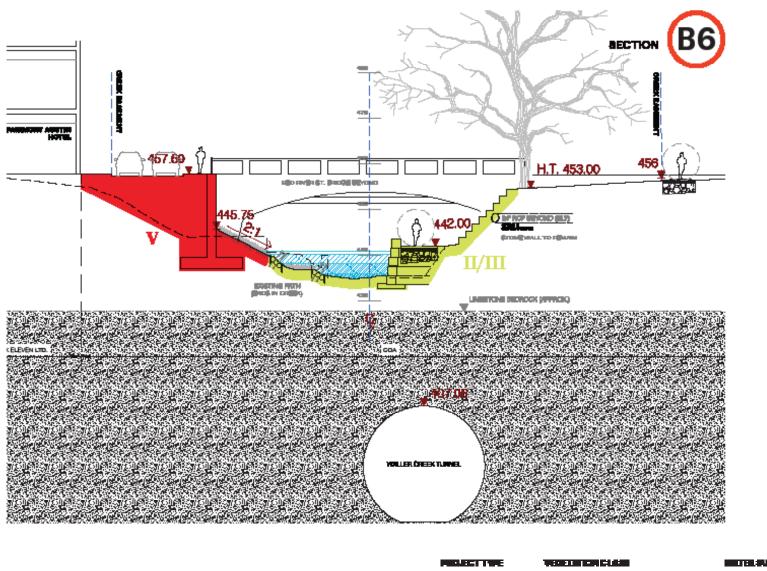

### 40+ CROSS-SECTIONS

#### **PROJECT TYPE**

Do Nothing

Preservation

Restoration

Reconstruction

#### **VEGETATION CLASS**

- I Problem Species Removal/Reseed
- II Removal/Reseed/Replant
- III Rescue and Salvage Plant/Seed
- IV Significant Removal/Reseed/Replant
- **V** Complete Replacement

#### PROJECT TYPES AT THE LATTICE

### **PROJECT TYPES AT BRIDGES**