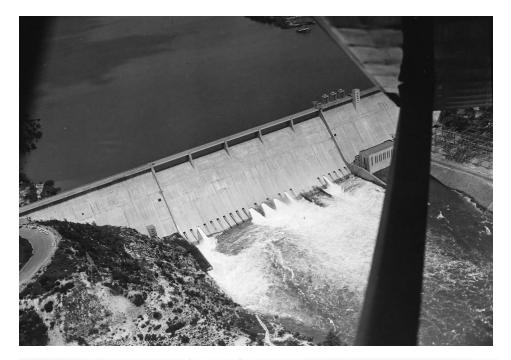

### **URBAN WATERWAYS**

Don River, Toronto

East River, New York

Mississippi River, St. Louis

Texas: A State With No Natural Lakes

Early Struggles Against the Colorado River's Floodwaters

The Lower Colorado River Authority Takes Control