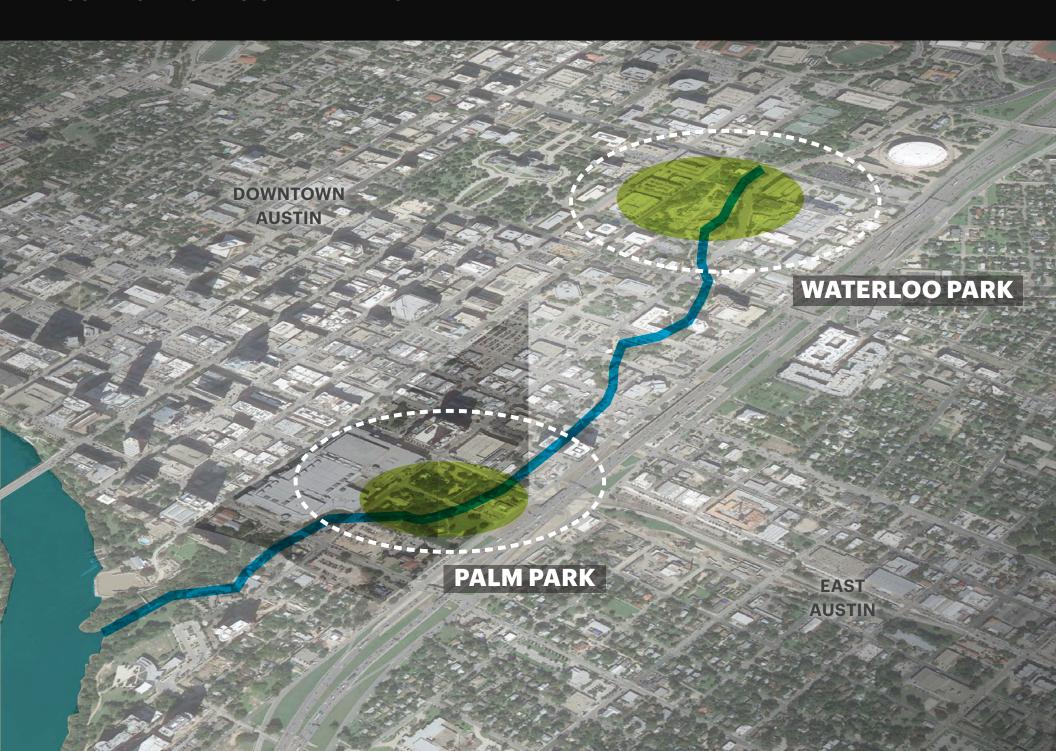

# **Waller Creek Chain of Parks**

A public thoroughfare between the Lake and the Creek that showcases the ecology of Texas creeks

New urban destinations that are intensely urban designed to accommodate both visitors and Austin families

Austin's first park at the level of the creek showcases aquatic habitats and engages younger audiences

A hub for events, culture and relaxation unique to both Austin's parks and event venues