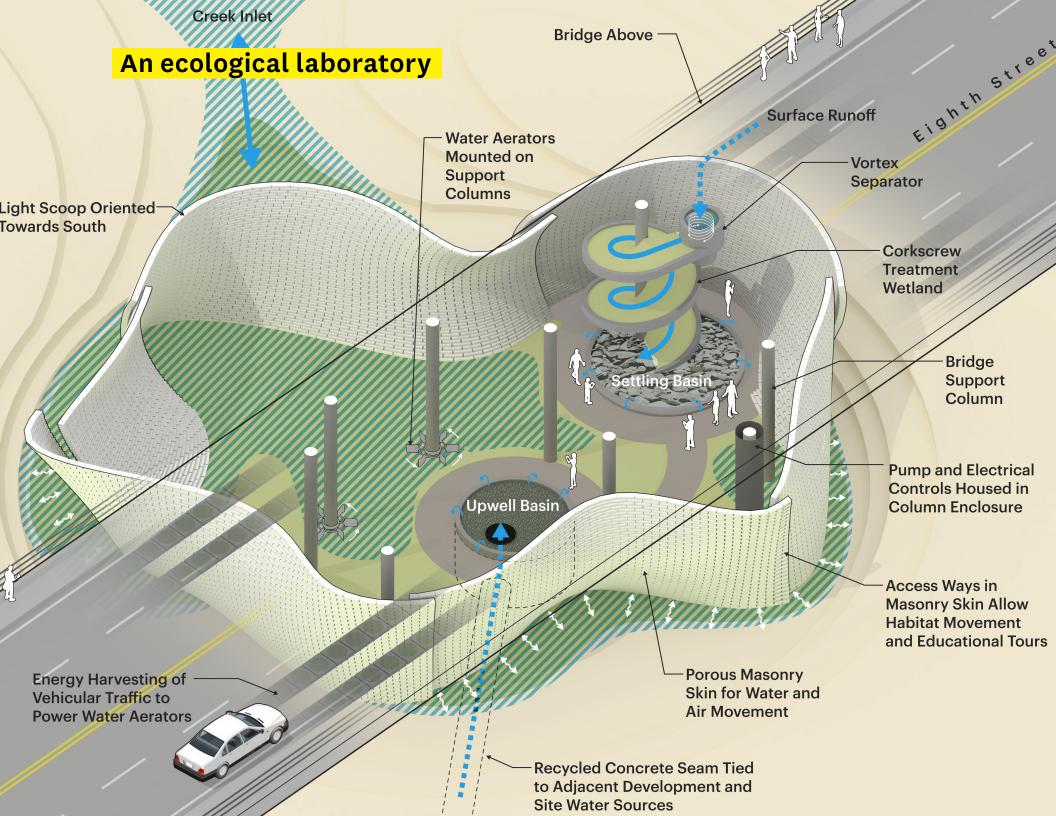

### **Existing Conditions: 8th Street Bridge**

- Not ADA-compliant
- Views to back of adjacent buildings
- Unwelcoming passage under bridge