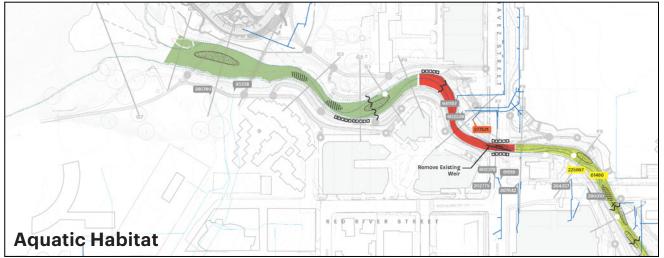

#### **PROJECT TYPE MAPS**

#### **PROJECT TYPE**

Do Nothing

Preservation

Restoration

Reconstruction

#### **VEGETATION CLASS**

- I Problem Species Removal/Reseed
- II Removal/Reseed/Replant
- III Rescue and Salvage Plant/Seed
- IV Significant Removal/Reseed/Replant
- **V** Complete Replacement