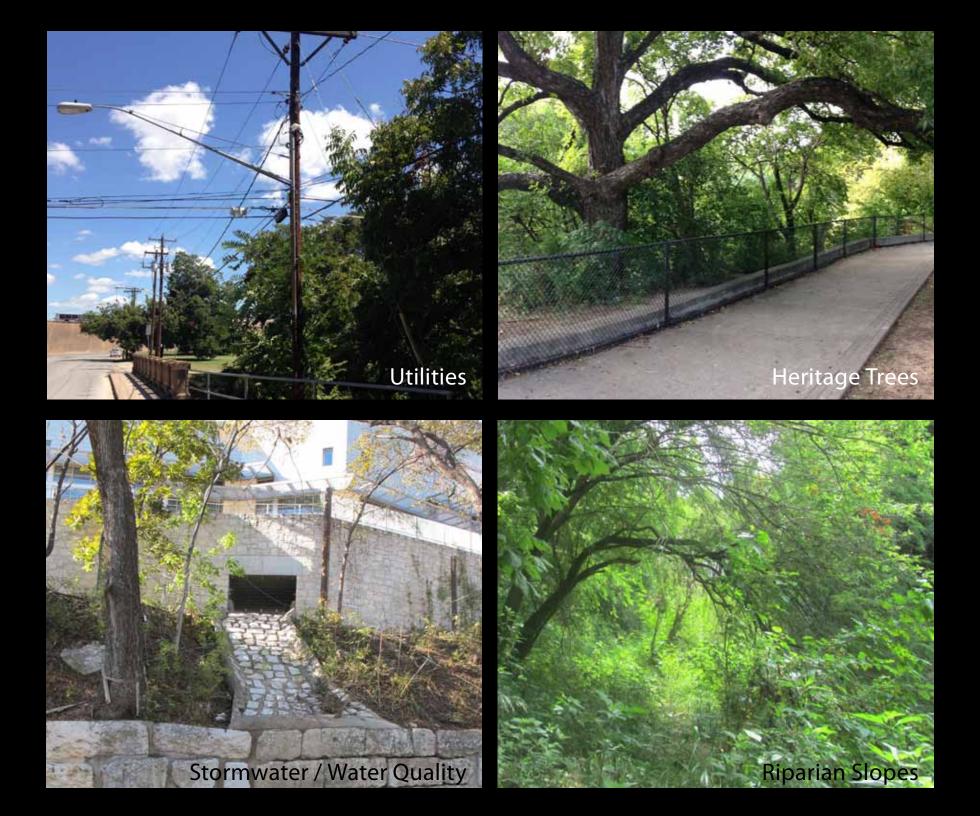

### **OVERALL FRAMEWORK PLAN**

Waller Creek Corridor Framework Plan

PROGRAMMATIC LAYERS

- Trail Network
- Utilities
- Heritage Trees
- Riparian Slopes
- Aquatic Habitat
- Stormwater Retrofits Landscape
- Stormwater Retrofits In-Line
- Stormwater Retrofits Sewershed
- Hydraulics & Hydrology
- Landscape Types (O&M)
- Easements
- Emerging Development
- Transportation