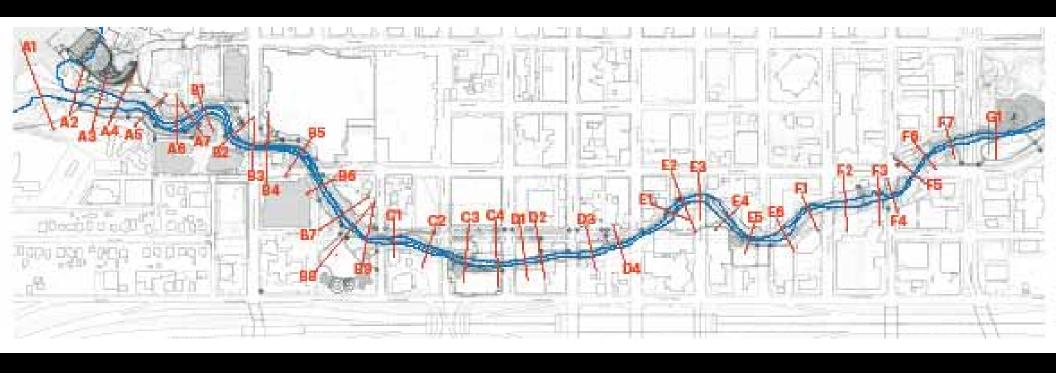

### **TRACKING DATA**

- Multiple existing surveys
- City of Austin GIS records
- Real estate records
- Tree survey
- As-built records
- Utility records and data
- RAS model (hydrology)
- Concurrent COA projects
- Private Development projects
- Proposed trail alignments
- Grading and section cuts
- On-site surveyed conditions (GPS)

### **OVERALL FRAMEWORK PLAN**

Waller Creek Corridor Framework Plan

PROGRAMMATIC LAYERS

- Trail Network
- Utilities
- Heritage Trees
- Riparian Slopes
- Aquatic Habitat
- Stormwater Retrofits Landscape
- Stormwater Retrofits In-Line
- Stormwater Retrofits Sewershed
- Hydraulics & Hydrology
- Landscape Types (O&M)
- Easements
- Emerging Development
- Transportation