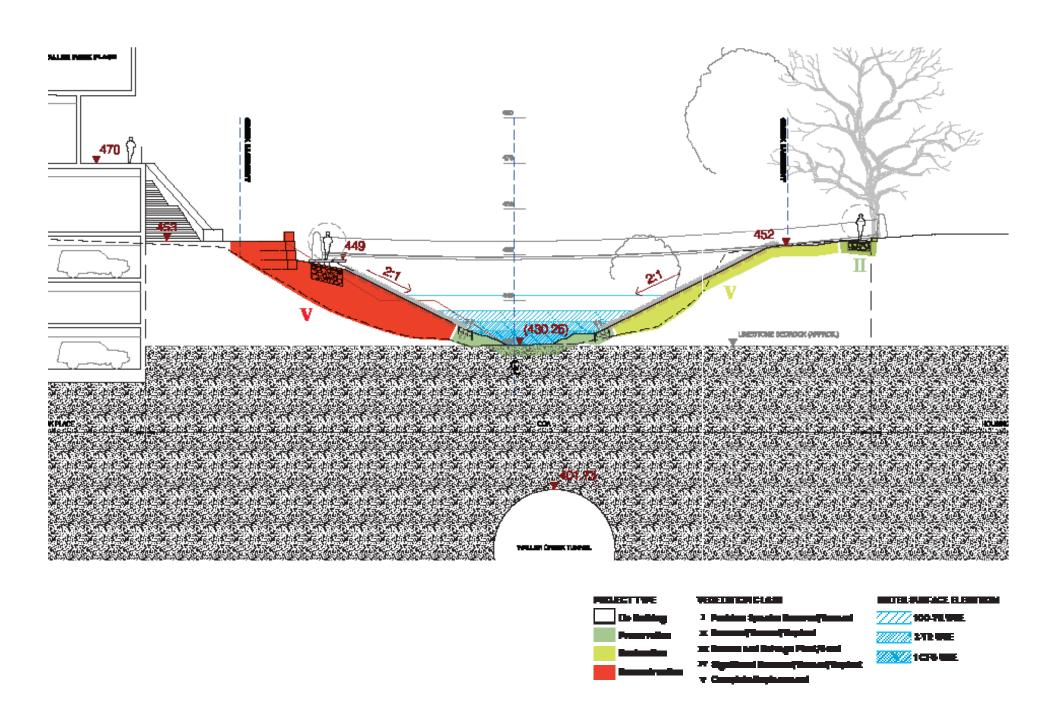

### 40+ CROSS-SECTIONS

#### **PROJECT TYPE**

Do Nothing

Preservation

Restoration

Reconstruction

#### **VEGETATION CLASS**

- I Problem Species Removal/Reseed
- II Removal/Reseed/Replant
- III Rescue and Salvage Plant/Seed
- IV Significant Removal/Reseed/Replant
- **V** Complete Replacement