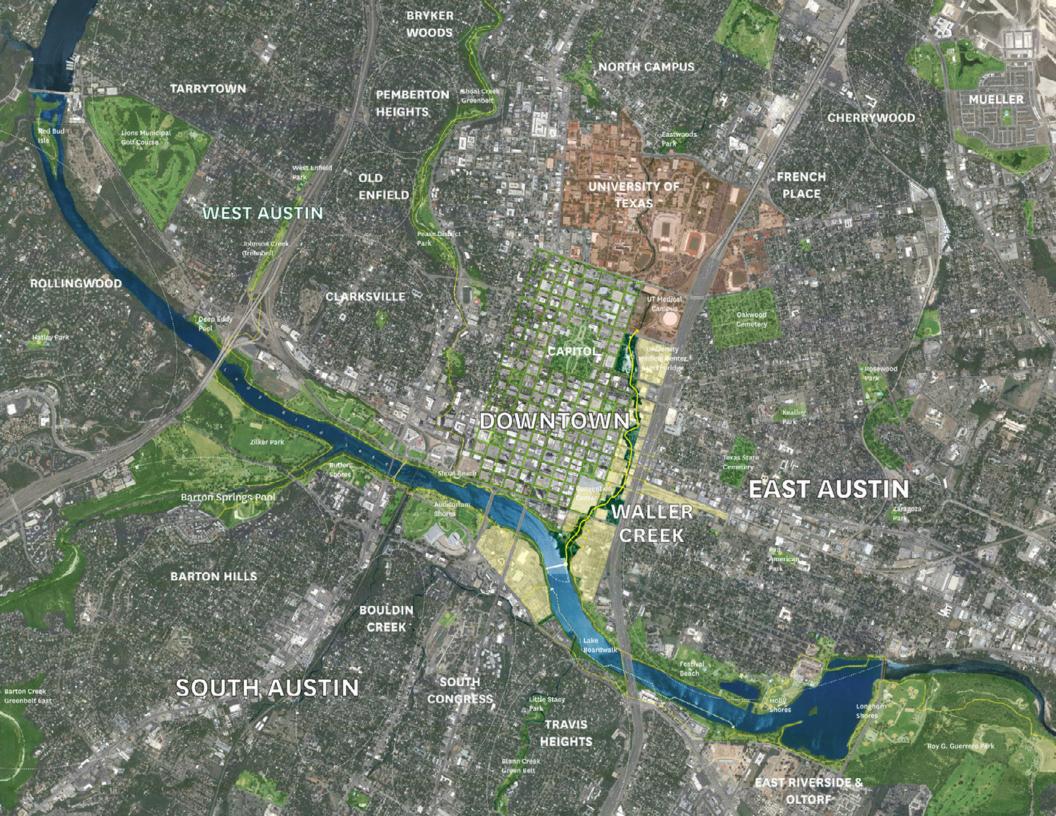

### **URBAN WATERWAYS**

Don River, Toronto

East River, New York

Mississippi River, St. Louis

Texas: A State With No Natural Lakes

Early Struggles Against the Colorado River's Floodwaters

The Lower Colorado River Authority Takes Control

### The Waller Creek Tunnel Project

### **AUSTIN'S EXISTING URBAN PARKS**

### **WALLER CREEK = WALKABLE CITY**