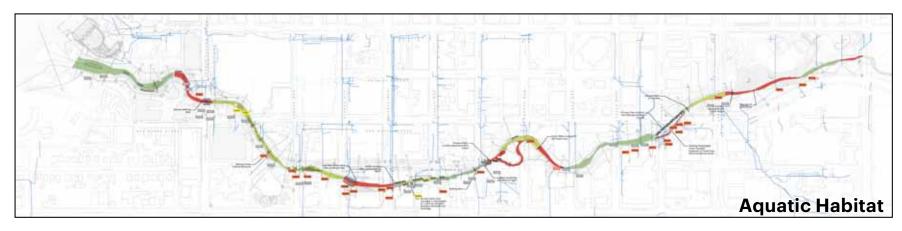

### **OVERALL FRAMEWORK PLAN**

Waller Creek Corridor Framework Plan

PROGRAMMATIC LAYERS

- Trail Network
- Utilities
- Heritage Trees
- Riparian Slopes
- Aquatic Habitat
- Stormwater Retrofits Landscape
- Stormwater Retrofits In-Line
- Stormwater Retrofits Sewershed
- Hydraulics & Hydrology
- Landscape Types (O&M)
- Easements
- Emerging Development
- Transportation