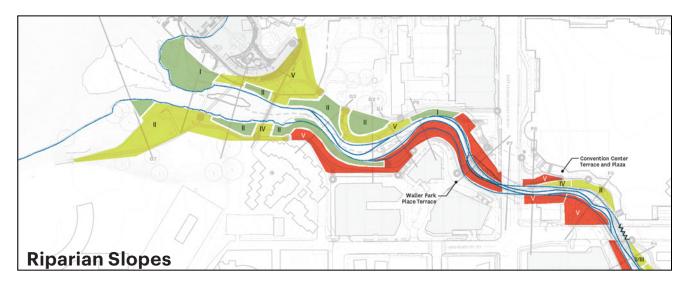

#### **PROJECT TYPE MAPS**

#### **PROJECT TYPE**

Do Nothing

Preservation

Restoration

Reconstruction

#### **VEGETATION CLASS**

- I Problem Species Removal/Reseed
- II Removal/Reseed/Replant
- III Rescue and Salvage Plant/Seed
- IV Significant Removal/Reseed/Replant
- **V** Complete Replacement