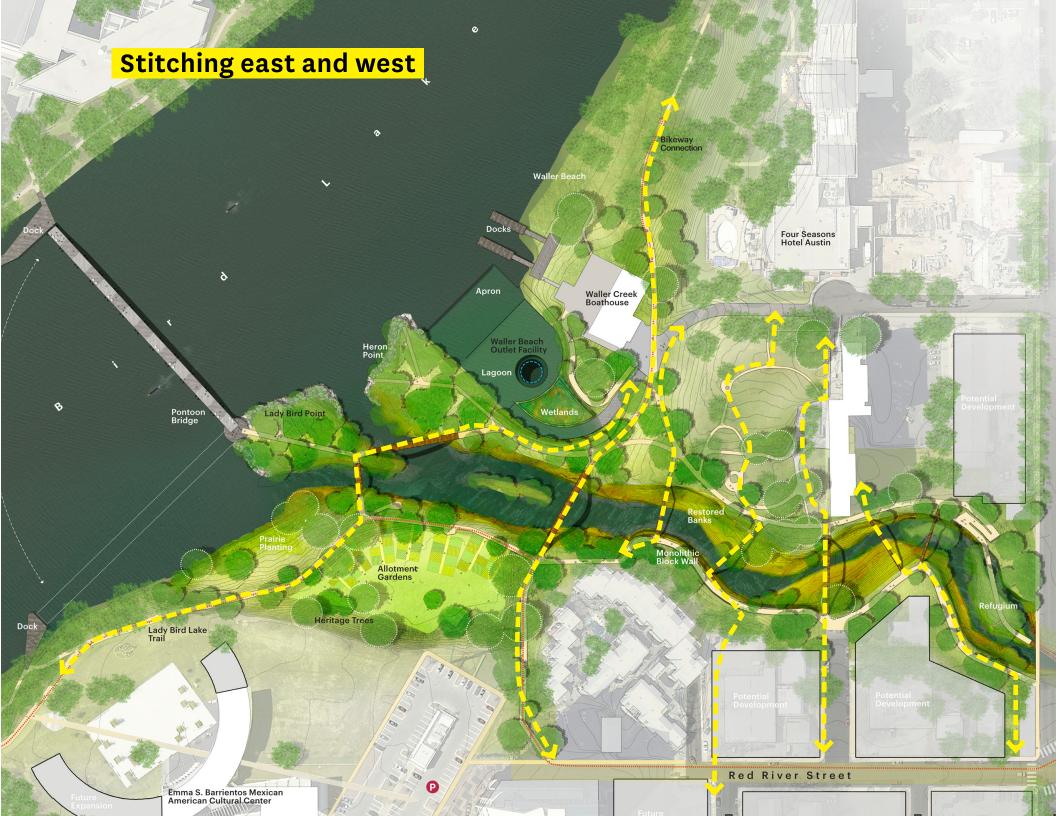

# **Waller Creek Chain of Parks**

A public thoroughfare between the Lake and the Creek that showcases the ecology of Texas creeks

New urban destinations that are intensely urban designed to accommodate both visitors and Austin families

Austin's first park at the level of the creek showcases aquatic habitats and engages younger audiences

A hub for events, culture and relaxation unique to both Austin's parks and event venues