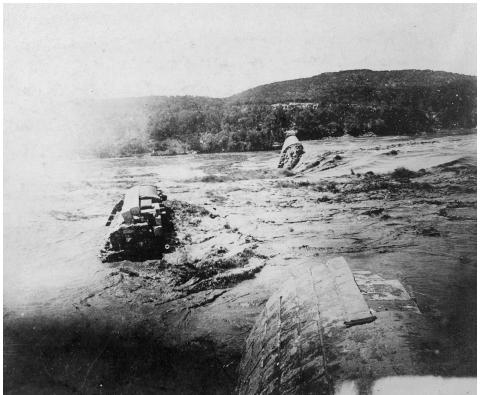

### **URBAN WATERWAYS**

Don River, Toronto

East River, New York

Mississippi River, St. Louis

Texas: A State With No Natural Lakes

Early Struggles Against the Colorado River's Floodwaters

The Lower Colorado River Authority Takes Control