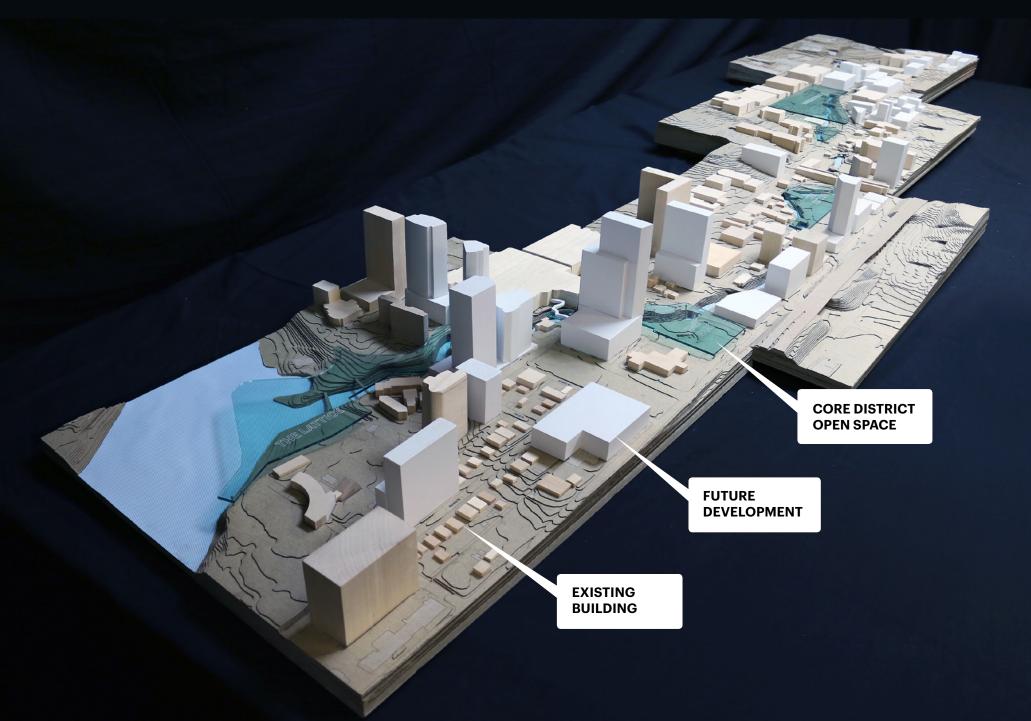

### **OVERALL FRAMEWORK PLAN**

Waller Creek Corridor Framework Plan

PROGRAMMATIC LAYERS

- Trail Network
- Utilities
- Heritage Trees
- Riparian Slopes
- Aquatic Habitat
- Stormwater Retrofits Landscape
- Stormwater Retrofits In-Line
- Stormwater Retrofits Sewershed
- Hydraulics & Hydrology
- Landscape Types (O&M)
- Easements
- Emerging Development
- Transportation

# **OVERALL FRAMEWORK PLAN**