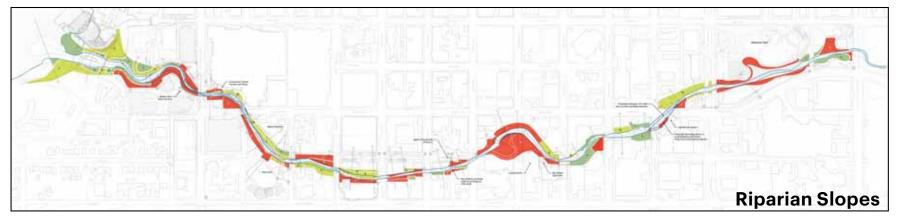

### **OVERALL FRAMEWORK PLAN**

Waller Creek Corridor Framework Plan

PROGRAMMATIC LAYERS

- Trail Network
- Utilities
- Heritage Trees
- Riparian Slopes
- Aquatic Habitat
- Stormwater Retrofits Landscape
- Stormwater Retrofits In-Line
- Stormwater Retrofits Sewershed
- Hydraulics & Hydrology
- Landscape Types (O&M)
- Easements
- Emerging Development
- Transportation