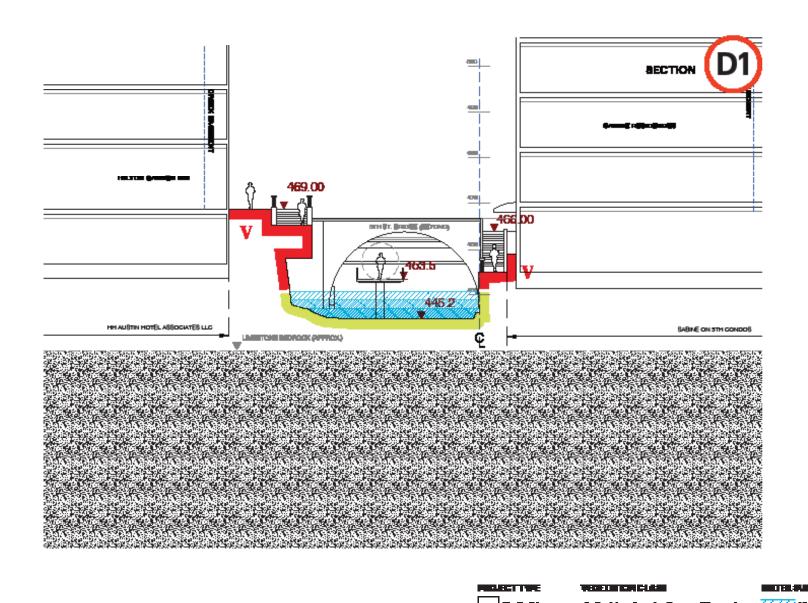

### 40+ CROSS-SECTIONS

#### **PROJECT TYPE**

Do Nothing

Preservation

Restoration

Reconstruction

#### **VEGETATION CLASS**

- I Problem Species Removal/Reseed
- II Removal/Reseed/Replant
- III Rescue and Salvage Plant/Seed
- IV Significant Removal/Reseed/Replant
- **V** Complete Replacement

### **PROJECT TYPES AT BRIDGES**