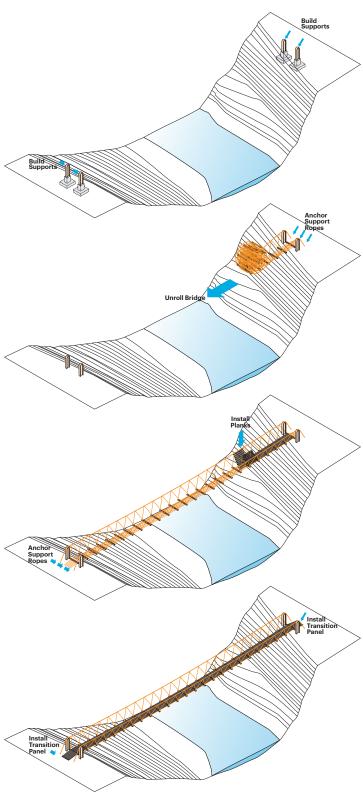

### **Existing Conditions: 8th Street Bridge**

- Not ADA-compliant
- Views to back of adjacent buildings
- Unwelcoming passage under bridge