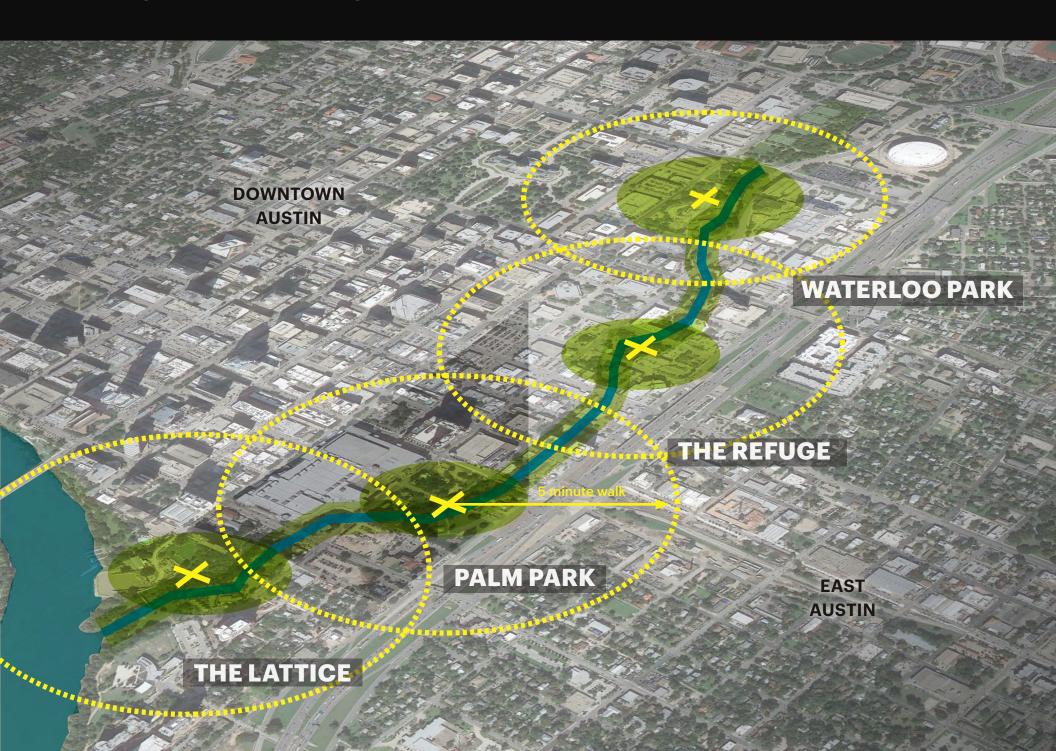

### **AUSTIN'S EXISTING URBAN PARKS**

### **WALLER CREEK = WALKABLE CITY**

# **Waller Creek Chain of Parks**

A public thoroughfare between the Lake and the Creek that showcases the ecology of Texas creeks

New urban destinations that are intensely urban designed to accommodate both visitors and Austin families

Austin's first park at the level of the creek showcases aquatic habitats and engages younger audiences

A hub for events, culture and relaxation unique to both Austin's parks and event venues