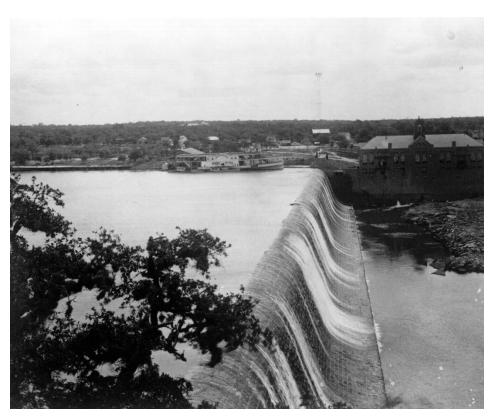

### **URBAN WATERWAYS**

Don River, Toronto

East River, New York

Mississippi River, St. Louis

Texas: A State With No Natural Lakes

Early Struggles Against the Colorado River's Floodwaters

The Lower Colorado River Authority Takes Control