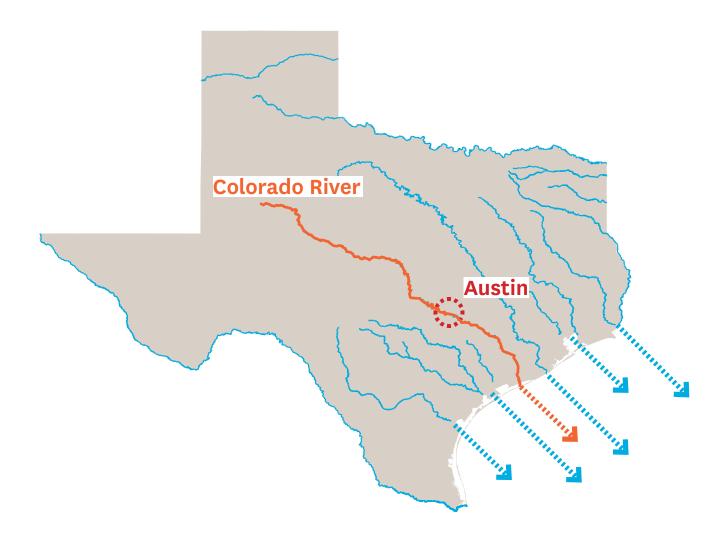

### **URBAN WATERWAYS**

Don River, Toronto

East River, New York

Mississippi River, St. Louis

Texas: A State With No Natural Lakes

Early Struggles Against the Colorado River's Floodwaters

The Lower Colorado River Authority Takes Control