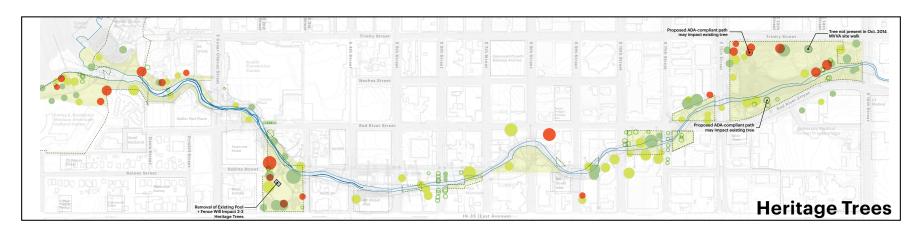

### **OVERALL FRAMEWORK PLAN**

Waller Creek Corridor Framework Plan

PROGRAMMATIC LAYERS

- Trail Network
- Utilities
- Heritage Trees
- Riparian Slopes
- Aquatic Habitat
- Stormwater Retrofits Landscape
- Stormwater Retrofits In-Line
- Stormwater Retrofits Sewershed
- Hydraulics & Hydrology
- Landscape Types (O&M)
- Easements
- Emerging Development
- Transportation