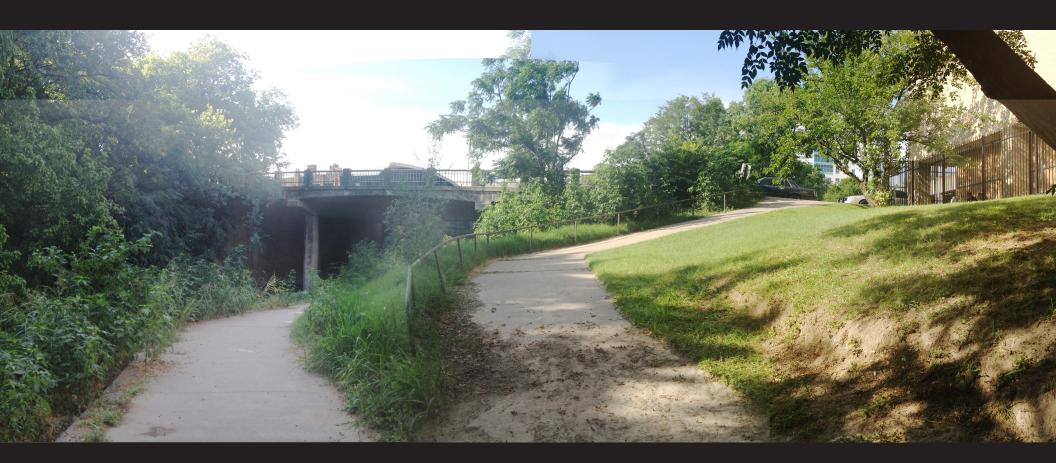

### **Existing Conditions: 8th Street Bridge**

- Not ADA-compliant
- Views to back of adjacent buildings
- Unwelcoming passage under bridge