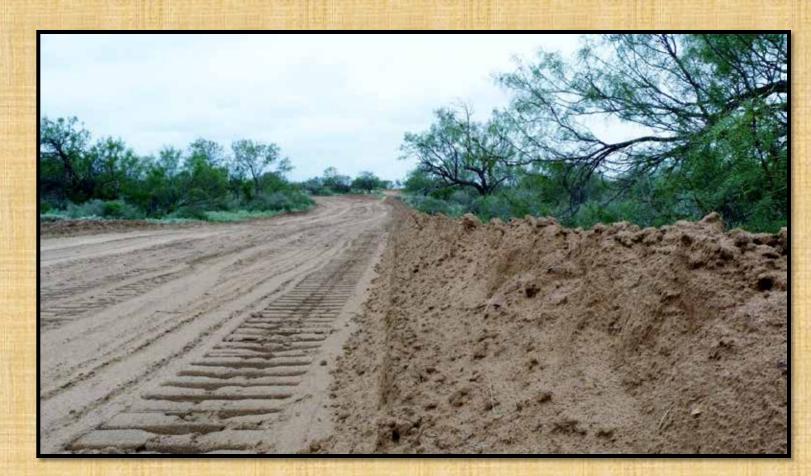

### Mitigation Process (Construction)

- Environmental friendly drilling matts
- Stockpiling topsoil
- Clean equipment
- Bore sensitive areas
  - Riparian areas