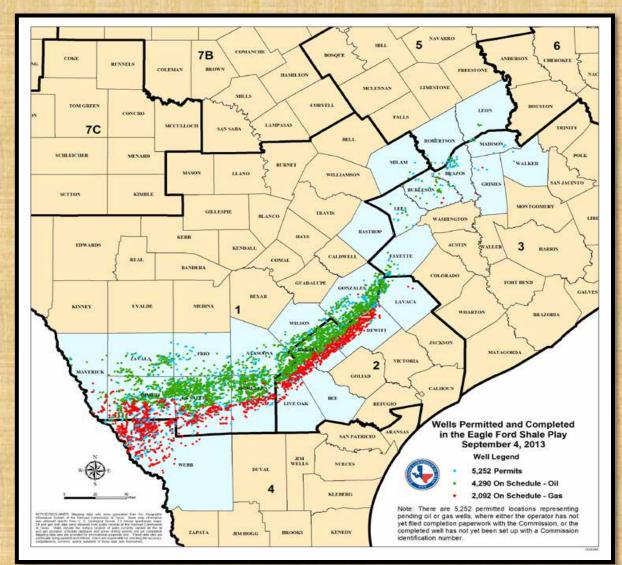

### The Eagle Ford Shale

- Oil and gas play
- 11,624 permitted wells: 9/4/2013
- Impacts
  - Direct: loss of habitat and increased fragmentation
  - Indirect: soil erosion, spread of exotic plant species, increased rainfall run-off