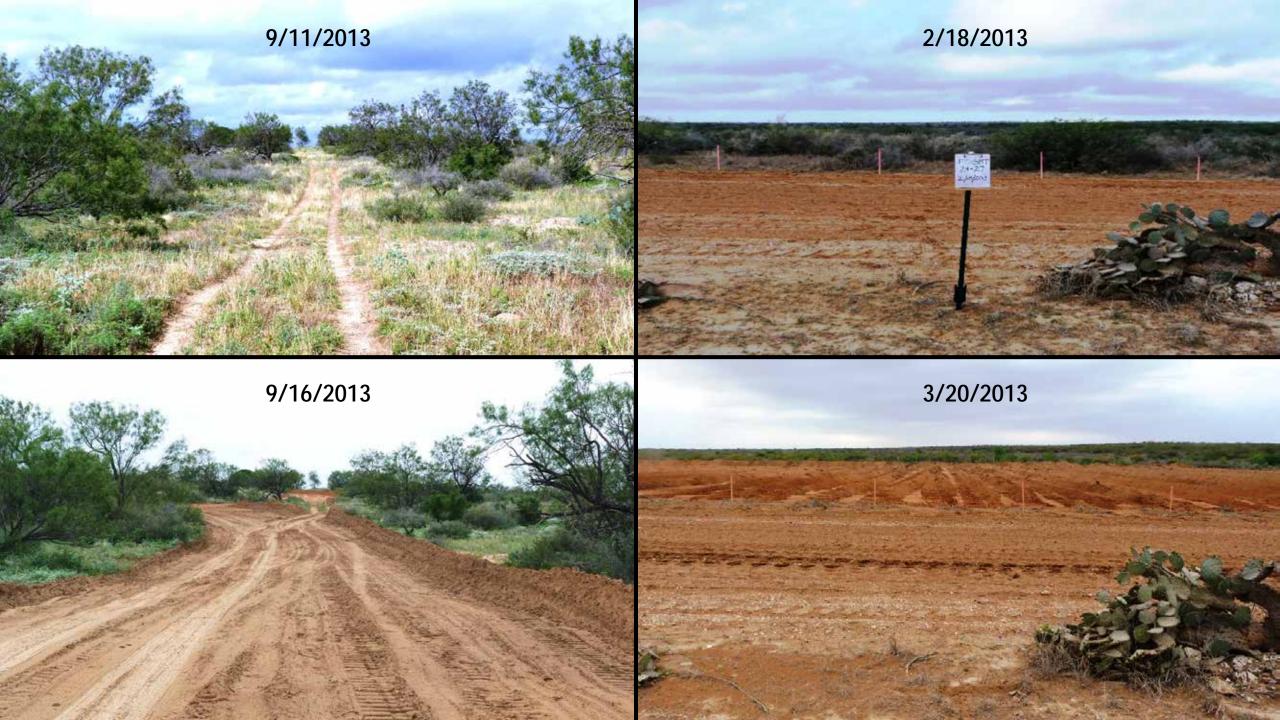

## Mitigation Process (Pre-Construction)

Develop a baseline for surface locations and pipelines

- Identify sensitive areas (map)
- Topography
- Access: Road?
- Oil Field Corridor

Identify sensitive areas with mapping

### Mitigation Process (Construction)

- Environmental friendly drilling matts
- Stockpiling topsoil
- Clean equipment
- Bore sensitive areas
  - Riparian areas

### **Reclamation Process (Post Construction)**

- Re-distribute topsoil back over the site
- Seed bed
- Plant natives
- Erosion blankets
- Screening techniques