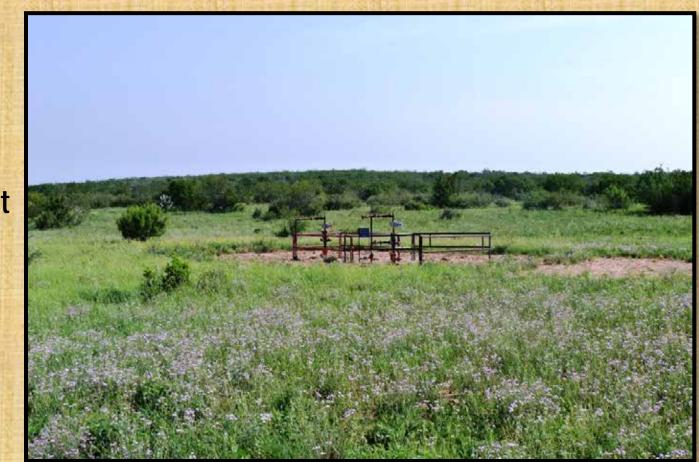

## The Eagle Ford Shale: Mitigating Oil and Gas Impacts in the Last Great Habitat

#### Chase Currie: San Pedro Ranch

#### "The Last Great Habitat": South Texas

- Lies south of a line from Del Rio to San Antonio and southeast to Victoria and Port O'Connor
- Privately owned
- Hyperdiverse ecological community





### The Eagle Ford Shale

- Oil and gas play
- 11,624 permitted wells: 9/4/2013
- Impacts
  - Direct: loss of habitat and increased fragmentation
  - Indirect: soil erosion, spread of exotic plant species, increased rainfall run-off



### Mitigation and Reclamation: Your Situation

- Each situation is unique
  - Property size
  - Available resources
  - Mineral rights
- ALWAYS....
  - A good surface use agreement
  - Seek legal advice



## Surface Locations

## **Pipelines**

## Mitigation Process (Pre-Construction)

Develop a baseline for surface locations and pipelines

- Identify sensitive areas (map)
- Topography
- Access: Road?
- Oil Field Corridor





Identify sensitive areas with mapping

Pipelines: position along existing roads

### Mitigation Process (Construction)

- Environmental friendly drilling matts
- Stockpiling topsoil
- Clean equipment
- Bore sensitive areas
  - Riparian areas



#### **Bore sensitive areas**

### **Reclamation Process (Post Construction)**

- Re-distribute topsoil back over the site
- Seed bed
- Plant natives
- Erosion blankets
- Screening techniques



### **Planting Native Seeds**

- Plant a diverse mix
- Use the correct ecotype
- Timing?
  - August 15-October 15 (South Texas Nativ