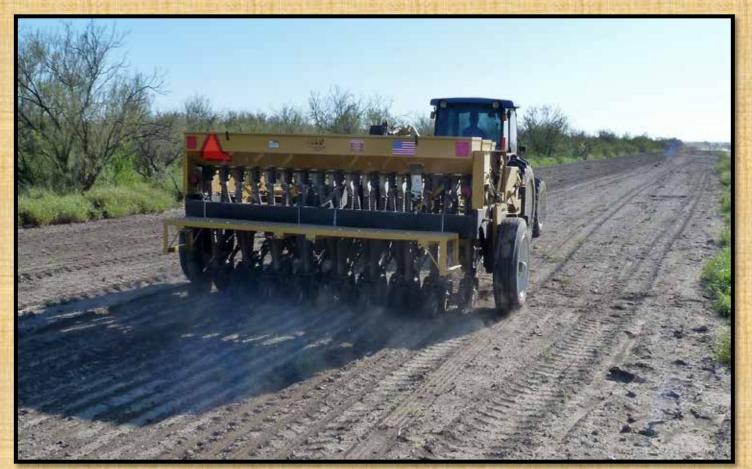

### **Planting Native Seeds**

- Plant a diverse mix
- Use the correct ecotype
- Timing?
  - August 15-October 15 (South Texas Natives)
- Use correct equipment