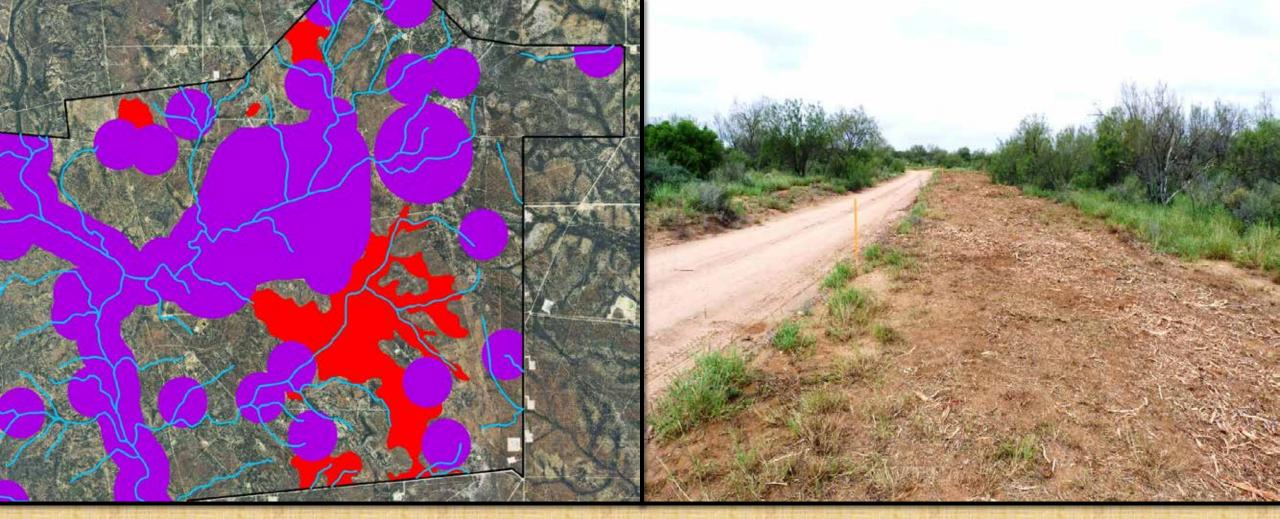

## Mitigation Process (Pre-Construction)

Develop a baseline for surface locations and pipelines

- Identify sensitive areas (map)
- Topography
- Access: Road?
- Oil Field Corridor

Identify sensitive areas with mapping

Pipelines: position along existing roads