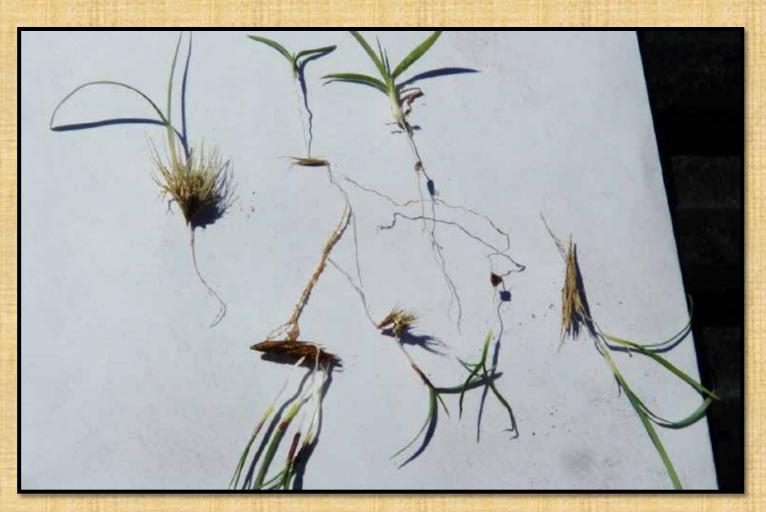

### **Planting Native Seeds**

- Plant a diverse mix
- Use the correct ecotype
- Timing?
  - August 15-October 15 (South Texas Natives)
- Use correct equipment