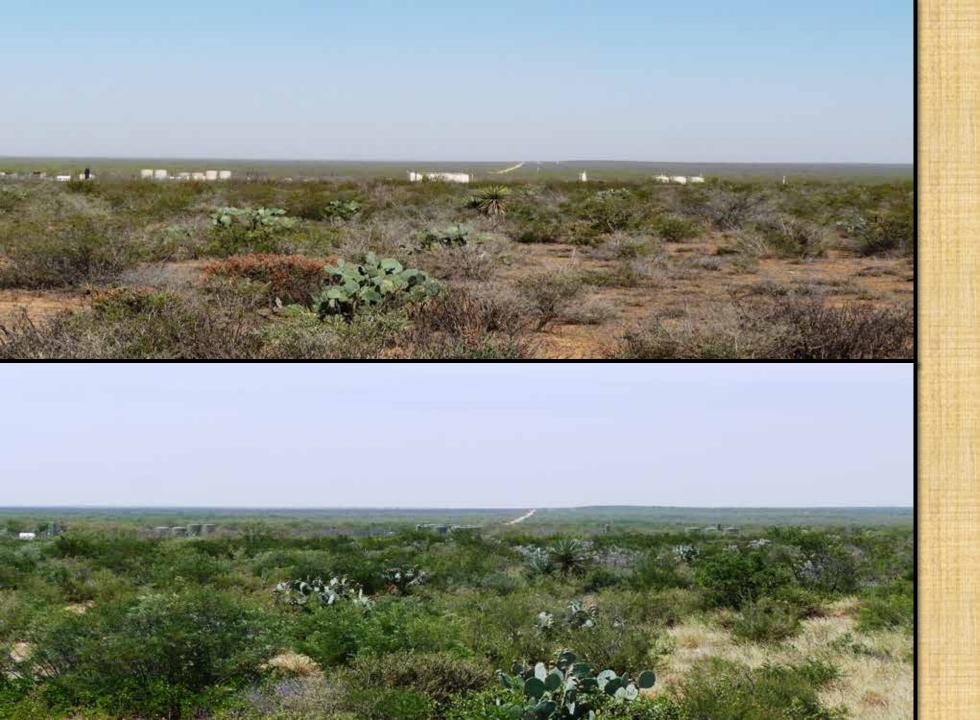

#### "The Last Great Habitat": South Texas

- Lies south of a line from Del Rio to San Antonio and southeast to Victoria and Port O'Connor
- Privately owned
- Hyperdiverse ecological community

### The Eagle Ford Shale

- Oil and gas play
- 11,624 permitted wells: 9/4/2013
- Impacts
  - Direct: loss of habitat and increased fragmentation
  - Indirect: soil erosion, spread of exotic plant species, increased rainfall run-off